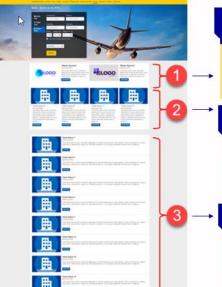

# THE STRATEGY

- Targets Oregon's **Top Domestic Fly/Drive Markets**
- Retargets Seattle searchers to shift share to Oregon
- Targets Oregon searchers/travel intenders who have yet to book their stays
- Multiple levels of exposure
- Expedia matches all media funds 1:1 match
- Multi-tier pricing structure to accommodate budgets:
  - DMO/hotel group Rates: \$25K or \$20K
  - Hotel Rates: \$8K or \$4K

### **PRESENTING TIER**

\$25K

(DMO/hotel group)

## **FEATURED TIER**

\$8,000 (individual hotel) \$20K (DMO/hotel group)

### STANDARD TIER

\$4,000 (individual hotel)

**CONTACT**US

Josh Morrison | 949-423-9905 jomorrison@expediagroup.com expedia group

media solutions

advertising.expedia.com