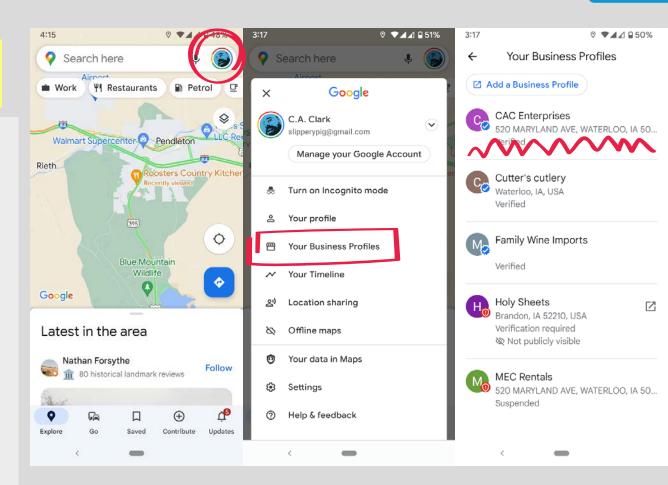

# Two new edit options

Editing your
Google Business
Profile will now
be done in **SERP**or in the **maps app**.

About 128,000 results (0.53 seconds)

Hours: Closed · Opens 7AM Sun · More hours

Only managers of this profile can see this

# Two new edit options

Editing your
Google Business
Profile will now
be done in **SERP**or in the **maps app**.

Link to ads

Settings

251K

# "Desktop" profile Claim your \$500 free manager

G Motorcycle driving school in WATERLOO

Ad · www.example.c

**CAC Enterprises** 

Claim your credit

Update business hou

Post your COVID-19 t

The "desktop" profile manager interface at business.google.com will continue to exist for agency and multibusiness accounts