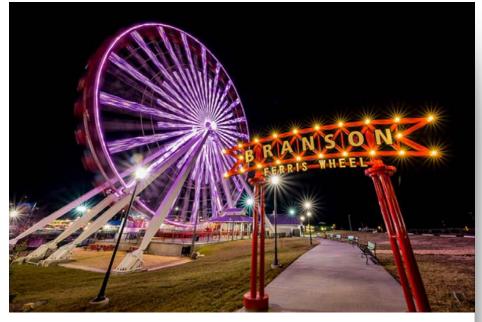

### 5. Upload 4 photos a month

**Businesses** with more than 100 images have significantly higher exposure rates.

This photo is good! It's both informative and attractive. Easy to understand what it is, where it's taken from, bright colors good contrast, good framing.