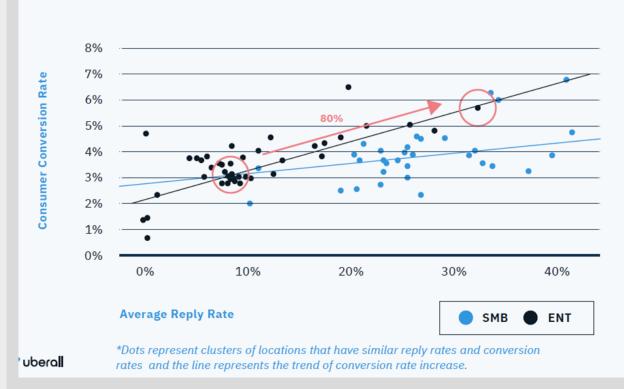

### 4. Respond to Reviews

Respond to 30% of your reviews for an 80% boost in conversions. Responses show you are attentive to customers.

### The Average Conversion Rate of Business Locations by Their Average Reply Rate

Tools

Kε

up

An

an

About 651,000 results (0.62 seconds)

Edit profile