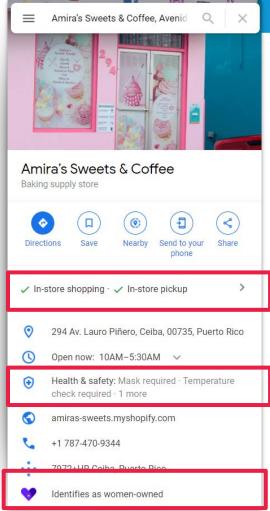

#### 3. Monitor Attributes

Adding attributes creates customer confidence that a business will meet their needs

#### **Edit Attributes**

Search for your business, go to "Edit profile" then "Business information" then "More"

### **Edit Attributes**

Attributes

Search these attributes

Let customers know more about your business by showing attributes on your Business Profile. These may appear publicly on Search, Maps, and other Google services. Learn more

#### From the business

+ Identifies as Black-owned + Identifies as Latino-owned + Identifies as veteran-owned + Identifies as women-owned