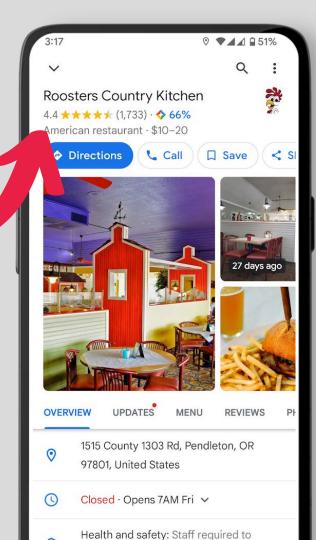

#### **Wait... what's a Business Profile?**

Adler House Museum - Travel Oregon

The completely renovated and restored 1889 Italianate home was the residence baker City

## Business Profile in SERP (Search Engine Results Page)

Example of a Google Business Profile "card" for a local business. mer of Baker

of Baker City

riginal condition.

um, Baker ... id photos, and great