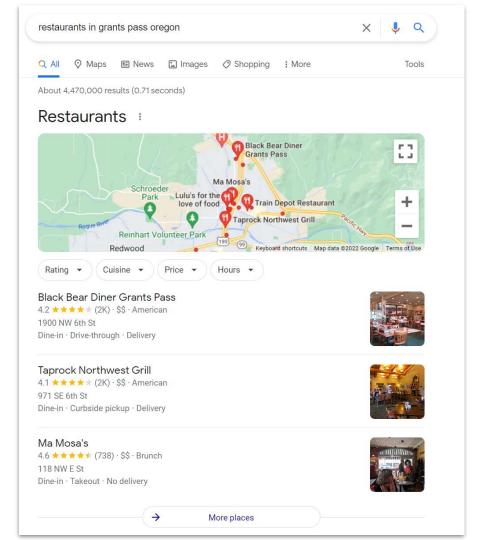

# Why Is This Important?

Your Google Business Profile is the single most significant source of organic exposure for your business online.

## Business Profile in SERP (Search Engine Results Page)

Example of a Google Business Profile "card" for a local business. mer of Baker

of Baker City

riginal condition.

um, Baker ... id photos, and great