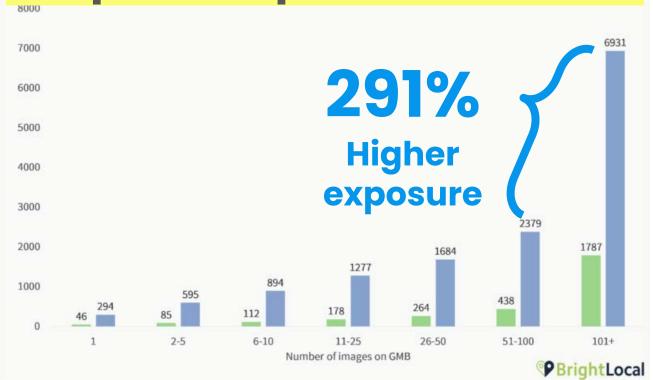

### 5. Upload 4 photos a month

**Businesses** with more than 100 images have significantly higher exposure rates.