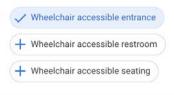

### Accessibility

### **Edit Attributes**

Attributes

Search these attributes

Let customers know more about your business by showing attributes on your Business Profile. These may appear publicly on Search, Maps, and other Google services. Learn more