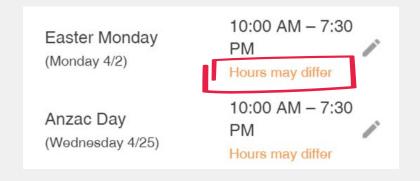

### Let customers know your holiday hours for April

When your business has an irregular schedule, like holidays or special events, you can enter special hours in advance to let customers know when you're open. Here's what customers see when they view your business on Google.

|             | April holiday hours: |   |
|-------------|----------------------|---|
| Easter      | 7:00 - 7:30 AM       | 1 |
| Sunday 4/17 |                      |   |

If you haven't updated your hours, we recommend that you do. We may call you to make sure they're accurate. We'll never ask for payments over the phone.

## **Special Hours**

Don't ignore hours update reminders like these. If you don't positively confirm your hours, (even if they're the same!) Google will show a warning in your listing.