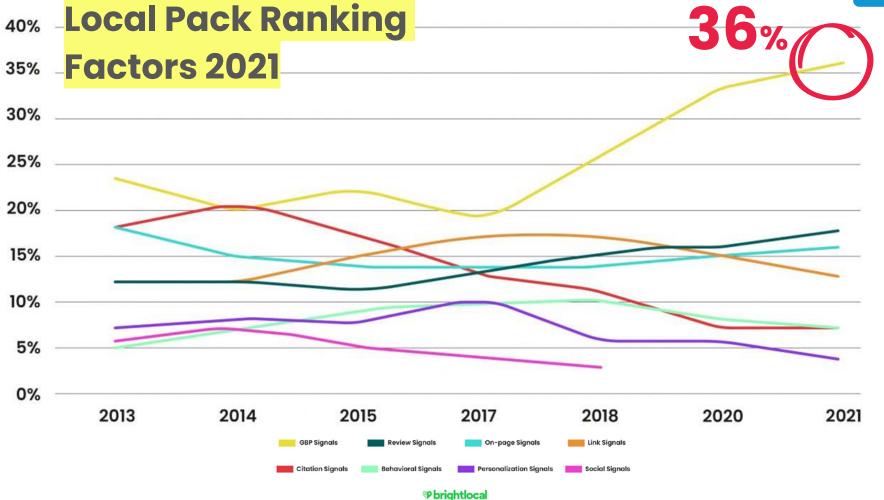

### 4 BILLION

direct connections for businesses every month.

Google is the world's most important online travel platform

90%+
of travelers

Use Google at some point in their trip planning process\*

**Your Google Business Profile is** the first thing people see about your business when they search

#### The "Local Pack"

Up-to-date profiles are:

**2.7X** more likely to be considered reputable.<sup>1</sup>

**70%** more likely to attract location visits.<sup>1</sup>

**50%** more likely to lead to a purchase.<sup>1</sup>