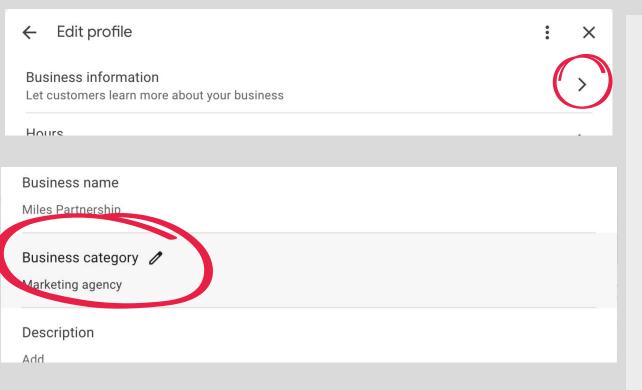

# Edit Categories

There are over 4000 categories to choose from - and they fluctuate by +/-30 or so each year, but you're limited to what's available.

# Edit Categories

Look for
"Business
information"
then "Business
category"

# Edit Categories

míles

After choosing a primary category you are allowed to select 9 more additional categories to support the listing.