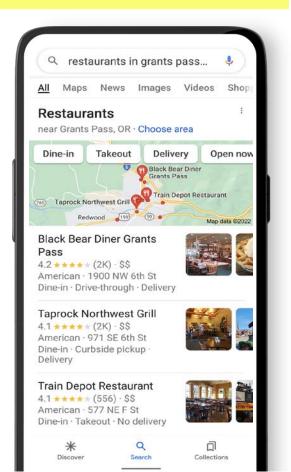

## Business Profile in SERP (Search Engine Results Page)

Example of a Google Business Profile "card" for a local business. mer of Baker

of Baker City

riginal condition.

um, Baker ... id photos, and great

#### The "Local Pack"

Up-to-date profiles are:

**2.7X** more likely to be considered reputable.<sup>1</sup>

**70%** more likely to attract location visits.<sup>1</sup>

**50%** more likely to lead to a purchase.<sup>1</sup>