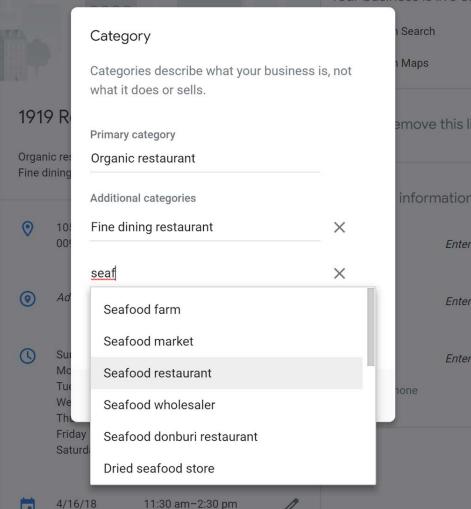

# Edit Categories

There are over 4000 categories to choose from - and they fluctuate by +/-30 or so each year, but you're limited to what's available.

# Edit Categories

Look for
"Business
information"
then "Business
category"

#### Category

Help customers find your business by industry.

Primary category

Restaurant

Additional categories

Lunch restaurant

Brunch restaurant

Breakfast restaurant

# Edit Categories

míles

After choosing a primary category you are allowed to select 9 more additional categories to support the listing.