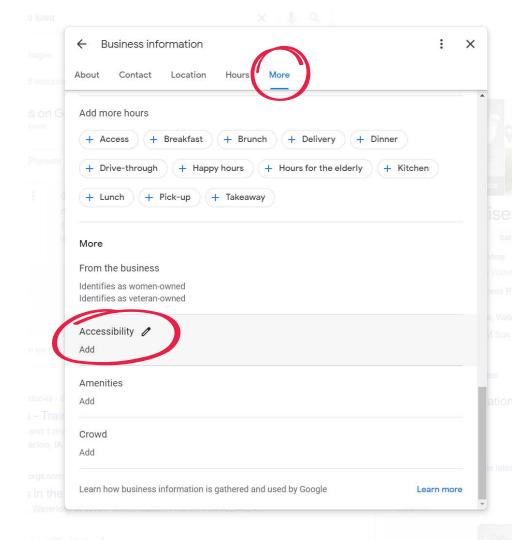

#### **Edit Attributes**

Search for your business, go to "Edit profile" then "Business information" then "More"

### **Edit Attributes**

Attributes

Search these attributes

Let customers know more about your business by showing attributes on your Business Profile. These may appear publicly on Search, Maps, and other Google services. Learn more

### Accessibility