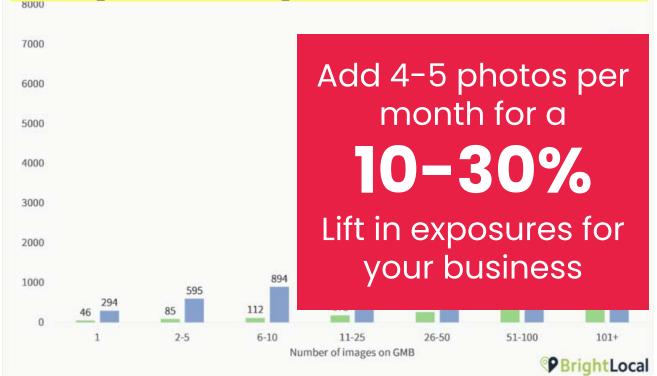

# Responding to reviews

5. Upload 4 photos a month

Photos are a key part of how potential customers make decisions about your business.

### 5. Upload 4 photos a month

**Businesses** with more than 100 images have significantly higher exposure rates.

Post 4 **photos** a month for a 30% lift in exposure

Google Business Profiles