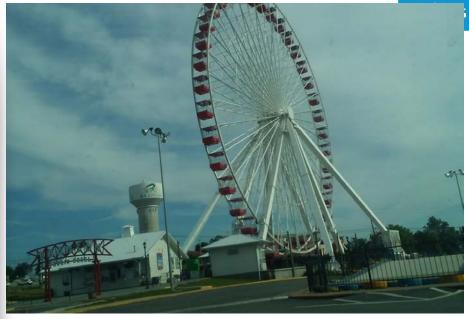

**This photo is bad.** It isn't attractive - off-kilter horizon, muddy colors, and it isn't particularly informative - unreadable signs/context.

Back to "Edit Profile" but select "Photo" option this time. Drag and drop or upload images.