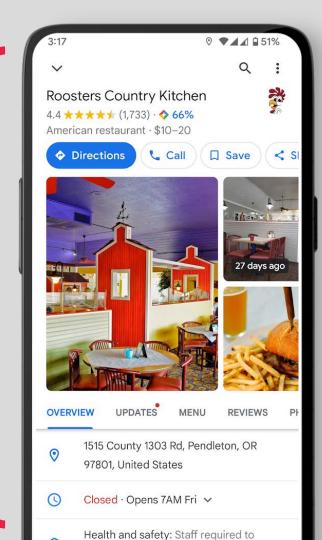

## **Edit Hours**

Hours and "open now" are the most frequent customer searches for a business.

Keep regular daily hours up-to-date under Business hours.

### Let customers know your holiday hours for April

When your business has an irregular schedule, like holidays or special events, you can enter special hours in advance to let customers know when you're open. Here's what customers see when they view your business on Google.

## **Special Hours**

Don't ignore hours update reminders like these. If you don't positively confirm your hours, (even if they're the same!) Google will show a warning in your listing.