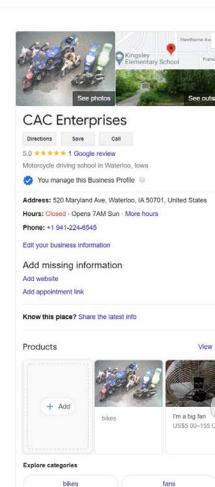

# Two new edit options

Editing your
Google Business
Profile will now
be done in **SERP**or in the **maps app**.

About 128,000 results (0.53 seconds)

Hours: Closed · Opens 7AM Sun · More hours

Only managers of this profile can see this

# Two new edit options

Editing your
Google Business
Profile will now
be done in **SERP**or in the **maps app**.

Link to ads

Settings

251K