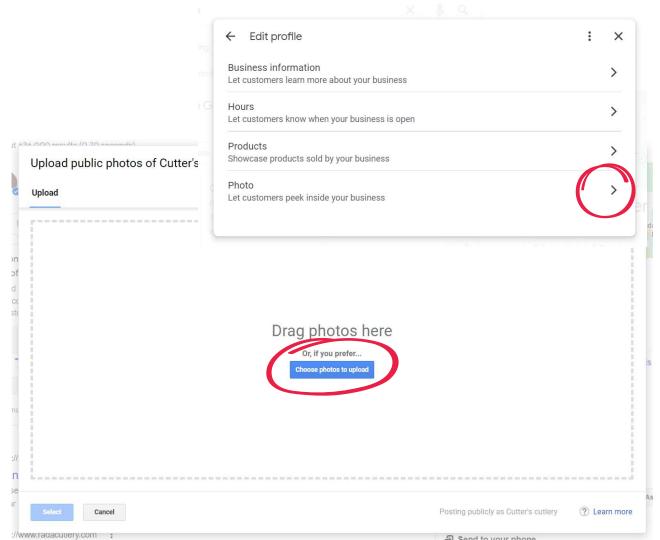

# Responding to reviews

5. Upload 4 photos a month

Photos are a key part of how potential customers make decisions about your business.

**This photo is bad.** It isn't attractive - off-kilter horizon, muddy colors, and it isn't particularly informative - unreadable signs/context.

Back to "Edit Profile" but select "Photo" option this time. Drag and drop or upload images.