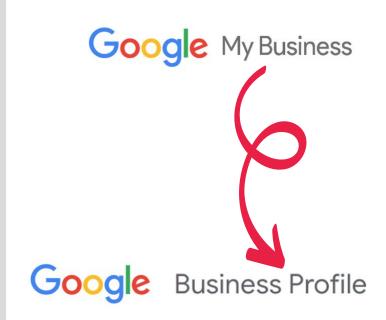

## Name Change

Google is retiring the name "Google My Business" and rebranding everything as "Google Business Profile"