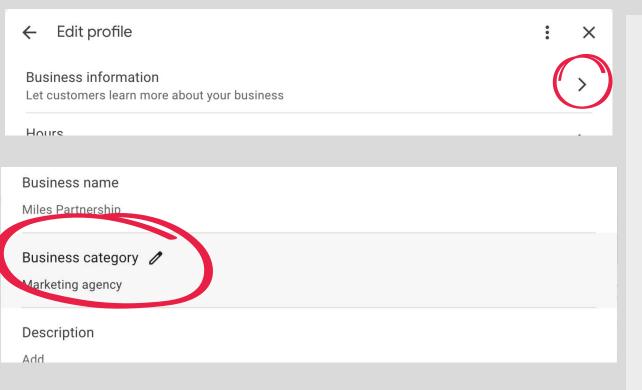

# Edit Categories

There are over 4000 categories to choose from - and they fluctuate by +/-30 or so each year, but you're limited to what's available.

# Edit Categories

Look for
"Business
information"
then "Business
category"