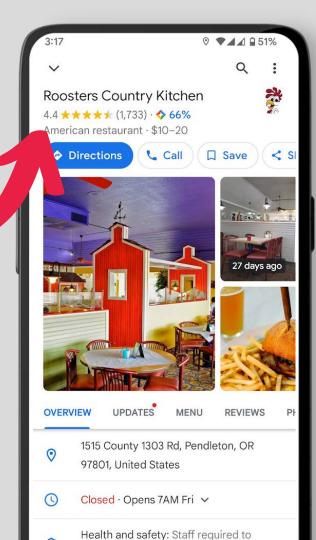

## Business Profile in SERP (Search Engine Results Page)

Example of a Google Business Profile "card" for a local business. mer of Baker

of Baker City

riginal condition.

um, Baker ... id photos, and great

#### Oregon Film Museum

<u>SER</u>

Website Directions Save
4.1 ★★★★ 635 Google reviews

Museum in Astoria, Oregon

The Oregon Film Museum is a museum highlighting and celebrating movies that were made in the U.S. state of Oregon. The museum is housed in the old Clatsop County Jail in Astoria, Oregon, which is on the National Register of Historic Places. Wikipedia

Address: 732 Duane St. Astoria, OR 97103

Hours: Opens soon · 10AM ▼

Phone: (503) 325-2203

Added to NRHP: May 19, 1983

NRHP Reference Number: 83002145

Suggest an edit · Own this business?

& 2

\$199

sinute walk from

ie ... MORE ~

& Accessible

\$ Smoke-free

Add a photo

enities and a nice

hly recommend.

extremely rude"