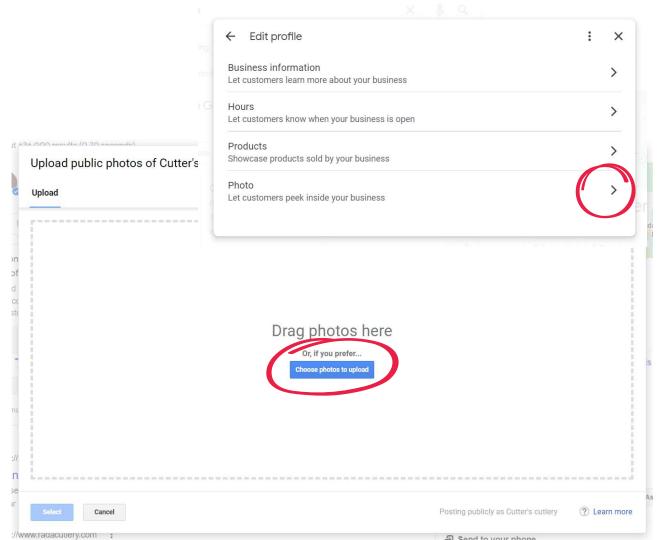

**This photo is bad.** It isn't attractive - off-kilter horizon, muddy colors, and it isn't particularly informative - unreadable signs/context.

Back to "Edit Profile" but select "Photo" option this time. Drag and drop or upload images.