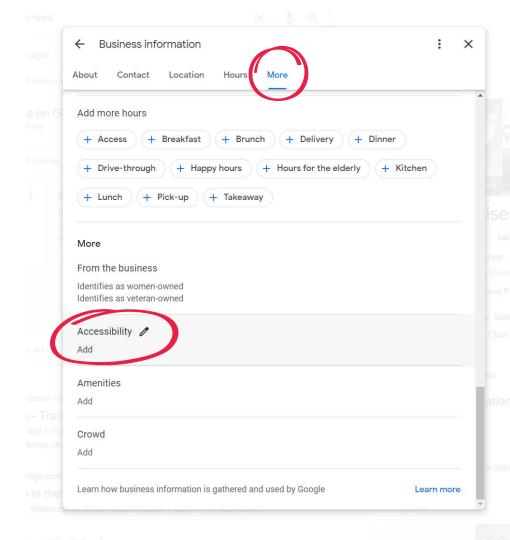

## **Edit Attributes**

Search for your business, go to "Edit profile" then "Business information" then "More"

## **Edit Attributes**

Attributes

Search these attributes

Let customers know more about your business by showing attributes on your Business Profile. These may appear publicly on Search, Maps, and other Google services. Learn more

#### Accessibility