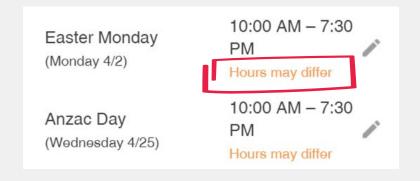

## Let customers know your holiday hours for April

When your business has an irregular schedule, like holidays or special events, you can enter special hours in advance to let customers know when you're open. Here's what customers see when they view your business on Google.

|             | April holiday hours: |   |
|-------------|----------------------|---|
| Easter      | 7:00 - 7:30 AM       | 1 |
| Sunday 4/17 |                      |   |

If you haven't updated your hours, we recommend that you do. We may call you to make sure they're accurate. We'll never ask for payments over the phone.

## **Special Hours**

Don't ignore hours update reminders like these. If you don't positively confirm your hours, (even if they're the same!) Google will show a warning in your listing.