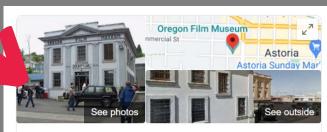

## Business Profile in SERP (Search Engine Results Page)

Example of a Google Business Profile "card" for a local business. mer of Baker

of Baker City

riginal condition.

um, Baker ... id photos, and great

#### Oregon Film Museum

<u>SER</u>

Website Directions Save
4.1 ★★★★ 635 Google reviews

Museum in Astoria, Oregon

The Oregon Film Museum is a museum highlighting and celebrating movies that were made in the U.S. state of Oregon. The museum is housed in the old Clatsop County Jail in Astoria, Oregon, which is on the National Register of Historic Places. Wikipedia

Address: 732 Duane St. Astoria, OR 97103

Hours: Opens soon · 10AM ▼

Phone: (503) 325-2203

Added to NRHP: May 19, 1983

NRHP Reference Number: 83002145

Suggest an edit · Own this business?

& 2

\$199

sinute walk from

ie ... MORE ~

& Accessible

\$ Smoke-free

Add a photo

enities and a nice

hly recommend.

extremely rude"