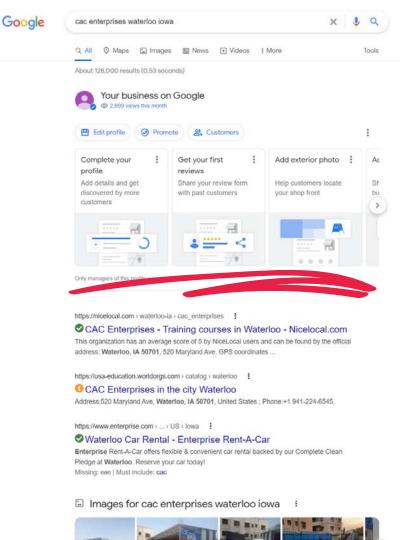

# Two new edit options

Editing your
Google Business
Profile will now
be done in **SERP**or in the **maps app**.

About 128,000 results (0.53 seconds)

Hours: Closed · Opens 7AM Sun · More hours

Only managers of this profile can see this

# Two new edit options

Editing your
Google Business
Profile will now
be done in **SERP**or in the **maps app**.

Link to ads

Settings

251K

# "Desktop" profile Claim your \$500 free manager

G Motorcycle driving school in WATERLOO

Ad · www.example.c

**CAC Enterprises** 

Claim your credit

Update business hou

Post your COVID-19 t

The "desktop" profile manager interface at business.google.com will continue to exist for agency and multibusiness accounts

About 651,000 results (0.62 seconds)

Share your review form with past customers

### Turn more views to customers

Complete your profile to convert your 1029 monthly views into customers

#### Add exterior photo

Help customers locate your storefront

## **Edit Hours**

In the SERP, search for your business and go to edit profile.

Only managers of this profile can see this