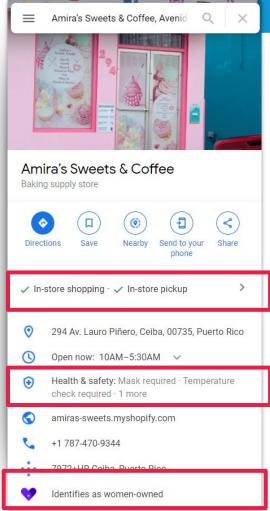

## 3. Monitor Attributes

Adding attributes creates customer confidence that a business will meet their needs

## **Edit Attributes**

Search for your business, go to "Edit profile" then "Business information" then "More"

## **Edit Attributes**

Attributes

Search these attributes

Let customers know more about your business by showing attributes on your Business Profile. These may appear publicly on Search, Maps, and other Google services. Learn more

#### From the business

+ Identifies as Black-owned + Identifies as Latino-owned + Identifies as veteran-owned + Identifies as women-owned

#### Accessibility

#### Amenities

Gender-neutral restroom

Let customers know more about your business by showing attributes on your Business Profile. These may appear publicly on Search, Maps, and other Google services. Learn more

+ Staff get temperature checks

Staff required to disinfect surfaces between visits

Cancel

Apply

Staff wear masks

+ Temperature check required

#### **Amenities**

→ Gender-neutral restroom

#### Crowd

+ LGBTO+ friendly + Transgender safespace

#### Health & safety

+ Appointment required Mask required

Apply