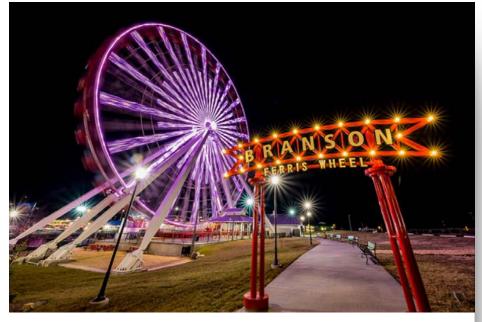

## 5. Upload 4 photos a month

**Businesses** with more than 100 images have significantly higher exposure rates.

This photo is good! It's both informative and attractive. Easy to understand what it is, where it's taken from, bright colors good contrast, good framing.