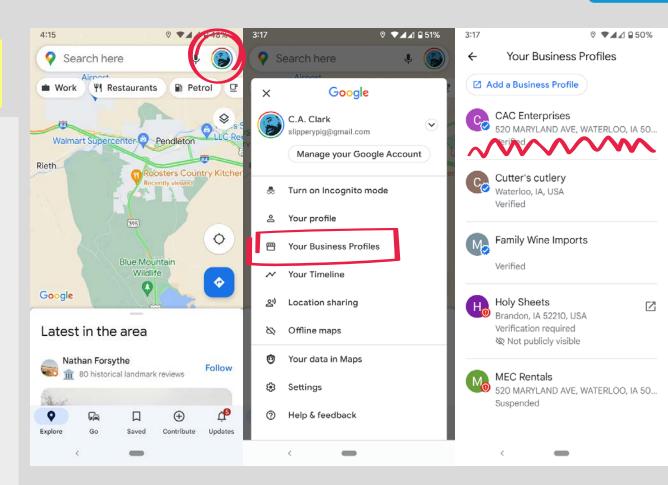

# The Google My Business app is being replaced

Start using Google Maps and Search to keep your Business Profile up to date and connect with customers.

Try it on Google Maps:

Holy Sheets, update the way you interact with your customers. Soon, Google Maps and Search will replace the Google My Business app as the way to manage your profile. Millions of merchants already use either Google Maps or Search to connect with their customers.

## **GMB App**

The Google My
Business App will
be removed from
Google Play and
Apple app store
later this year.