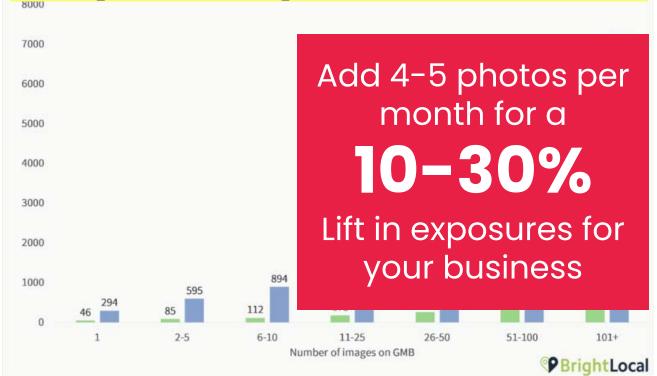

# Responding to reviews

5. Upload 4 photos a month

Photos are a key part of how potential customers make decisions about your business.

### 5. Upload 4 photos a month

**Businesses** with more than 100 images have significantly higher exposure rates.