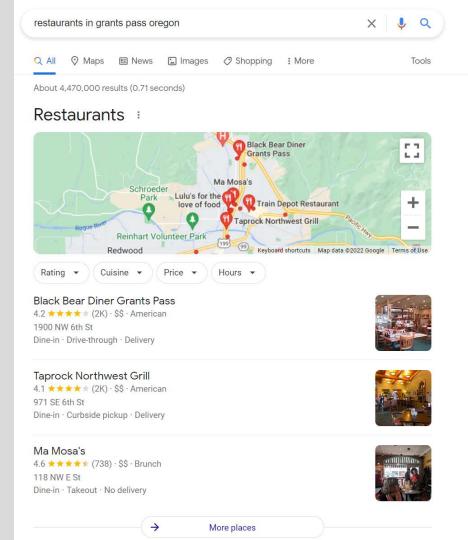

## Business Profile in SERP (Search Engine Results Page)

Example of a Google Business Profile "card" for a local business. mer of Baker

of Baker City

riginal condition.

um, Baker ... id photos, and great

#### Oregon Film Museum

<u>SER</u>

Website Directions Save
4.1 ★★★★ 635 Google reviews

Museum in Astoria, Oregon

The Oregon Film Museum is a museum highlighting and celebrating movies that were made in the U.S. state of Oregon. The museum is housed in the old Clatsop County Jail in Astoria, Oregon, which is on the National Register of Historic Places. Wikipedia