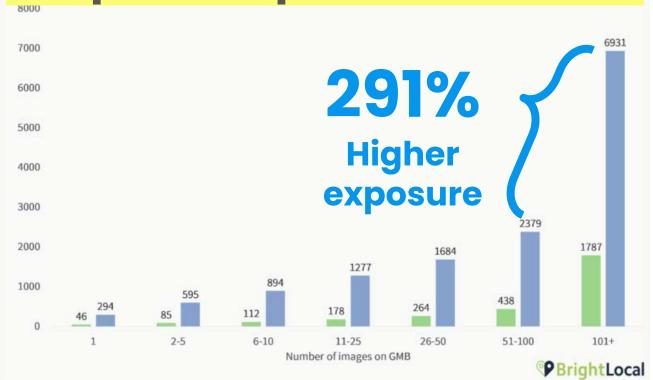

### 5. Upload 4 photos a month

**Businesses** with more than 100 images have significantly higher exposure rates.

## 5. Upload 4 photos a month

**Businesses** with more than 100 images have significantly higher exposure rates.

This photo is good! It's both informative and attractive. Easy to understand what it is, where it's taken from, bright colors good contrast, good framing.