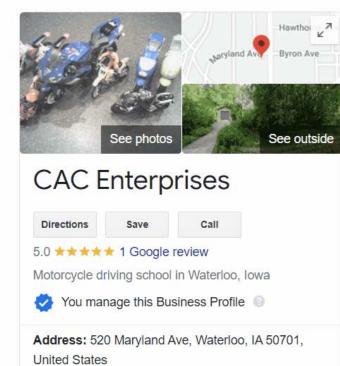

### **Wait... what's a Business Profile?**

Adler House Museum - Travel Oregon

The completely renovated and restored 1889 Italianate home was the residence baker City

## Business Profile in SERP (Search Engine Results Page)

Example of a Google Business Profile "card" for a local business. mer of Baker

of Baker City

riginal condition.

um, Baker ... id photos, and great