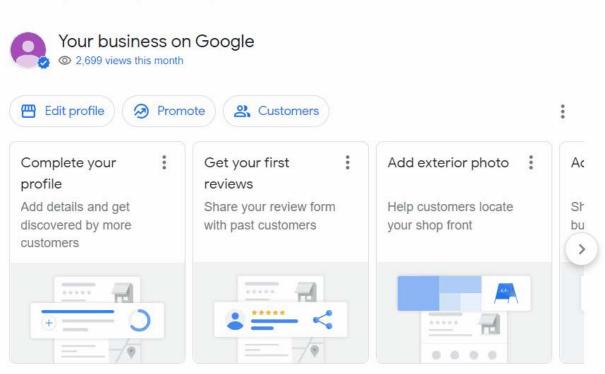

About 651,000 results (0.62 seconds)

Share your review form with past customers

### Turn more views to customers

Complete your profile to convert your 1029 monthly views into customers

#### Add exterior photo

Help customers locate your storefront

## **Edit Hours**

In the SERP, search for your business and go to edit profile.

Only managers of this profile can see this