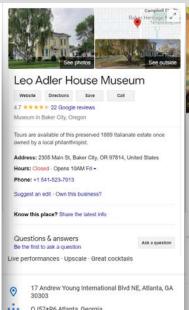

### **Wait... what's a Business Profile?**

Adler House Museum - Travel Oregon

The completely renovated and restored 1889 Italianate home was the residence baker City