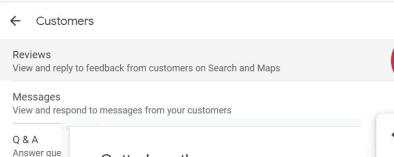

## Responding to reviews

Instead of "Edit profile" select "Customers" on the SERP profile edit box.

Only managers of this profile can see this

Cutter's cutlery

Michelle Clark

Reply

Claude Clark

Sort by