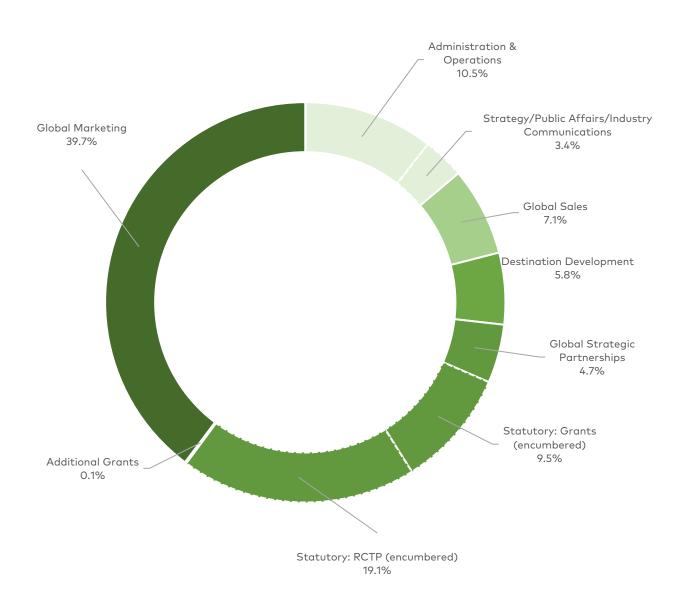

## **2021-2023 BIENNIAL BUDGET**

|                                                   | Adopted<br>June 2021 | Proposed<br>June 2022 |
|---------------------------------------------------|----------------------|-----------------------|
| Transient Lodging Tax                             | 64,200,000           | 69,100,000            |
| Other Income                                      | 573,100              | 573,100               |
| From Operating Reserve                            | 470,000              | 365,000               |
| From FY2021 Unanticipated TLT                     | -                    | 2,440,612             |
| Total                                             | 65,243,100           | 72,478,712            |
| Program budgets:                                  |                      |                       |
| Global Marketing                                  | 25,738,600           | 28,799,840            |
| Global Strategic Partnerships                     | 3,133,000            | 3,433,000             |
| Statutory: Grants (encumbered)                    | 6,420,000            | 6,910,000             |
| Statutory: RCTP (encumbered)                      | 12,840,000           | 13,820,000            |
| Additional Grants                                 | 100,000              | 100,000               |
| Global Sales                                      | 4,774,250            | 5,179,831             |
| Destination Development                           | 3,915,550            | 4,194,214             |
| Administration & Operations                       | 5,886,050            | 7,606,178             |
| Strategy/ Public Affairs/ Industry Communications | 2,435,650            | 2,435,650             |
| Total                                             | 65,243,100           | 72,478,713            |