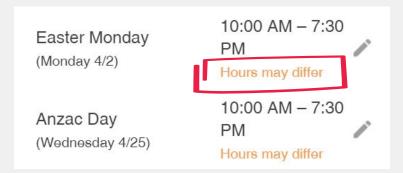

### Let customers know your holiday hours for April

When your business has an irregular schedule, like holidays or special events, you can enter special hours in advance to let customers know when you're open. Here's what customers see when they view your business on Google.

|             | Update my holiday hours |   |
|-------------|-------------------------|---|
|             | April holiday hours:    |   |
| Easter      | 7:00 – 7:30 AM          | 1 |
| Sunday 4/17 |                         |   |

### Don't ignore hours update reminders like these. If you don't positively confirm your hours, (even if they're the same!) Google will show a warning in your listing.

2. Categories Matter

Adding relevant categories can significantly expand where a business shows up because it matches more searches