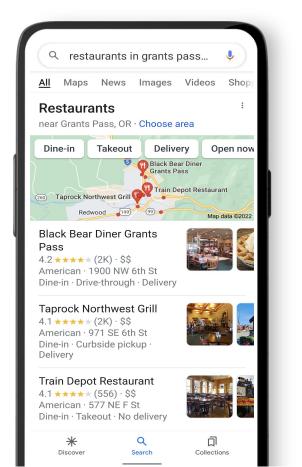

### **Your Google Business Profile is** the first thing people see about your business when they search

Black Bear Diner Grants Pass

4.2 ★ ★ ★ ★ ★ (2K) · \$\$ · American 1900 NW 6th St Dine-in · Drive-through · Delivery

Taprock Northwest Grill 4.1 ★ ★ ★ ★ (2K) · \$\$ · American 971 SE 6th St Dine-in · Curbside pickup · Delivery

Ma Mosa's

4.6 ★ ★ ★ ★ ★ (738) · \$\$ · Brunch 118 NW E St Dine-in · Takeout · No delivery

J Q