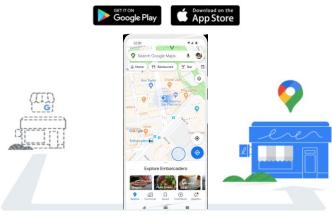

### The Google My Business app is being replaced

Start using Google Maps and Search to keep your Business Profile up to date and connect with customers.

Try it on Google Maps:

Holy Sheets, update the way you interact with your customers. Soon, Google Maps and Search will replace the Google My Business app as the way to manage your profile. Millions of merchants already use either Google Maps or Search to connect with their customers.