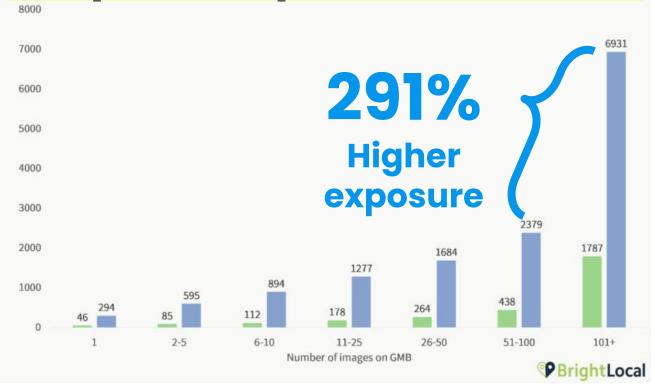

### 5. Upload 4 photos a month

**Businesses** with more than 100 images have significantly higher exposure rates.

https://searchengineland.com/new-research-shows-strong-link-between-google-my-business-photo-quantity-and -search-performance-320199

### 5. Upload 4 photos a month

8000

**Businesses** with more than 100 images have significantly higher exposure rates.

https://searchengineland.com/new-research-shows-strong-link-between-google-my-business-photo-quantity-and -search-performance-320199