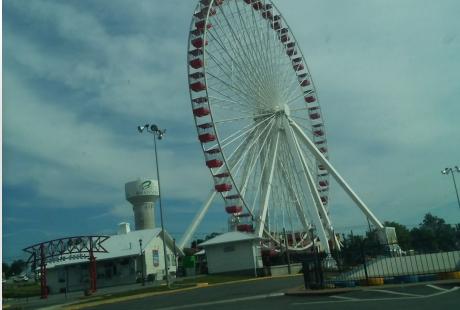

**This photo is good!** It's both informative and attractive. Easy to understand what it is, where it's taken from, bright colors good contrast, good framing.

**This photo is bad.** It isn't attractive – off-kilter horizon, muddy colors, and it isn't particularly informative – unreadable signs/context.