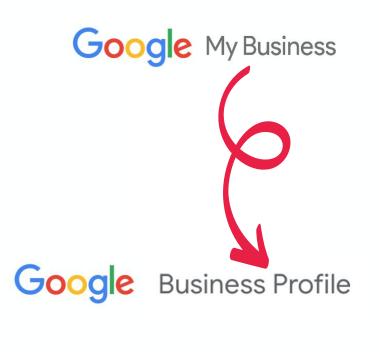

### Name Change

Google is retiring the name "Google My Business" and rebranding everything as "**Google Business Profile**"

Google