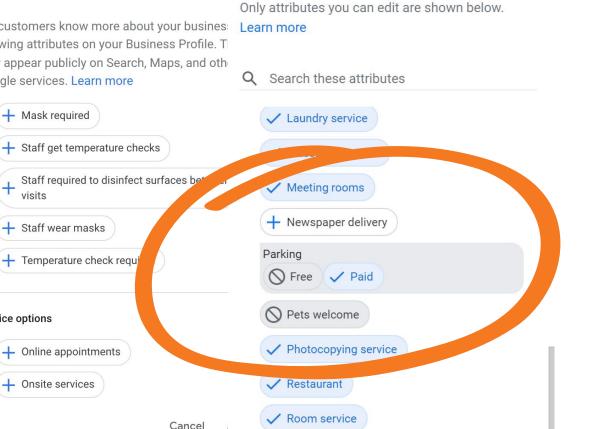

#### Attributes **Edit Attributes** Q

Let customers know more about your business by showing attributes on your Business Profile. These may appear publicly on Search, Maps, and other Google services. Learn more

#### From the business

Search these attributes

+

Service options

visits

Let customers know more about your busines: showing attributes on your Business Profile. T may appear publicly on Search, Maps, and oth Google services. Learn more