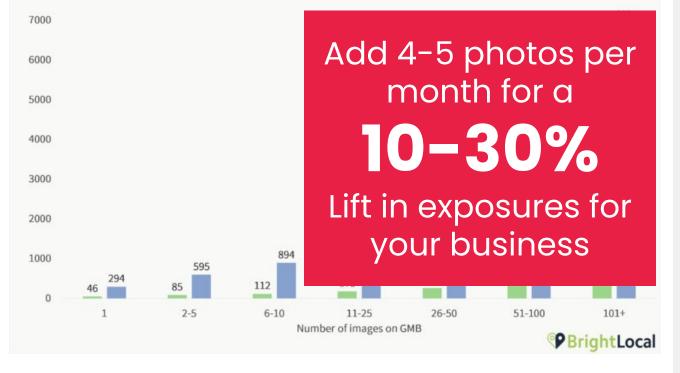

## 5. Upload 4 photos a month

Photos are a key part of how potential **customers make decisions** about your business.

### 5. Upload 4 photos a month

**Businesses** with more than 100 images have significantly higher exposure rates.

https://searchengineland.com/new-research-shows-strong-link-between-google-my-business-photo-quantity-and -search-performance-320199

### 5. Upload 4 photos a month

8000

**Businesses** with more than 100 images have significantly higher exposure rates.

https://searchengineland.com/new-research-shows-strong-link-between-google-my-business-photo-quantity-and -search-performance-320199

Post 4 **photos** a month for a 30% lift in exposure