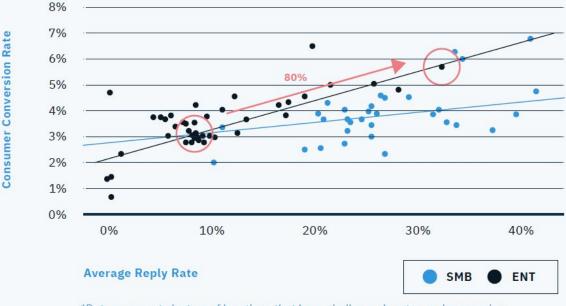

## **4. Respond to Reviews**

The Average Conversion Rate of Business Locations by Their Average Reply Rate míles

Respond to **30%** of your reviews for an 80% boost in conversions. **Responses show** you are attentive to customers.

uberall

\*Dots represent clusters of locations that have similar reply rates and conversion rates and the line represents the trend of conversion rate increase.

https://uberall.com/en-us/company/press-releases/study-brick-and-mortar-businesses-small-increase-in-online-ratings-boosts-conversion-by-25-percent