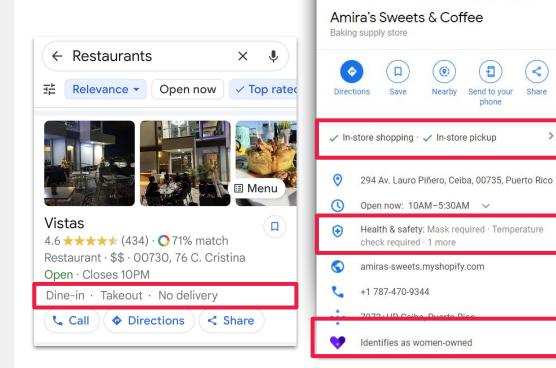

## **3. Monitor Attributes**

Adding attributes creates **customer confidence** that a business will meet their needs

Amira's Sweets & Coffee, Avenid

0

×

=