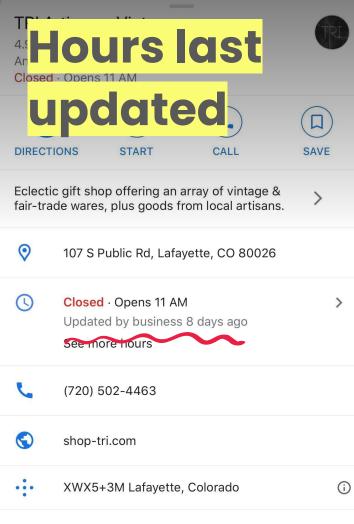

.

Х

míles

Hours and "open now" are the most frequent customer searches for a business.

Keep regular daily hours up-to-date under Business hours.

### Don't ignore hours update reminders like these. If you don't positively confirm your hours, (even if they're the same!) Google will show a warning in your listing.

2. Categories Matter

Adding relevant categories can significantly expand where a business shows up because it matches more searches