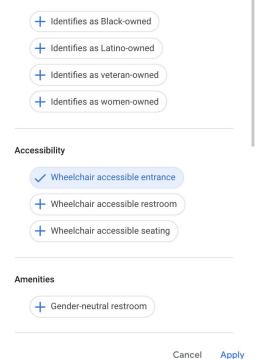

## **3. Monitor Attributes**

Adding attributes creates **customer confidence** that a business will meet their needs

Amira's Sweets & Coffee, Avenid

0

×

=

## **Edit Attributes**

Search for your business, go to "Edit profile" then "Business information" then "More"

| ← Business information                                   |                             | :              |
|----------------------------------------------------------|-----------------------------|----------------|
| bout Contact Location                                    | Hours More                  |                |
| Add more hours                                           |                             |                |
| + Access + Breakfast                                     | + Brunch + Delivery         | + Dinner       |
| + Drive-through + Happy                                  | y hours + Hours for the eld | erly + Kitchen |
| + Lunch + Pick-up +                                      | - Takeaway                  |                |
| More                                                     |                             |                |
| From the business                                        |                             |                |
| Identifies as women-owned<br>Identifies as veteran-owned |                             |                |
| Accessibility 🌈                                          |                             |                |
| Add                                                      |                             |                |
| Amenities                                                |                             |                |
| Add                                                      |                             |                |
| Crowd                                                    |                             |                |
| Add                                                      |                             |                |
|                                                          |                             |                |