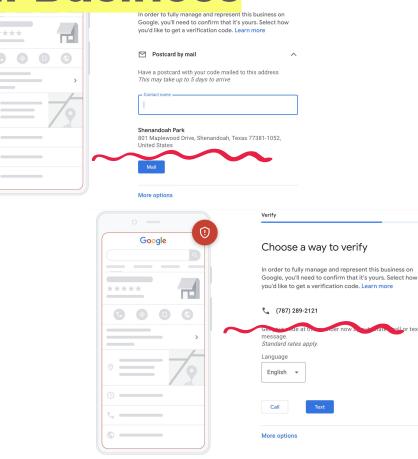

### But First - Claim Your Business

Availability of specific verification methods will vary by business type. Choose whichever works best for the business.

### 1. Hours are critical