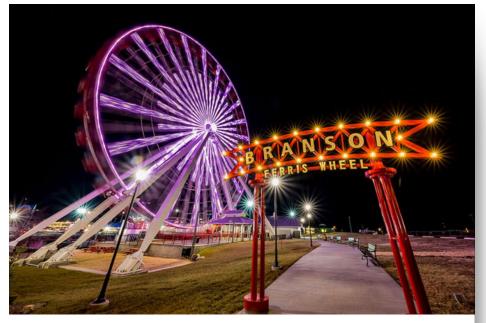

**This photo is good!** It's both informative and attractive. Easy to understand what it is, where it's taken from, bright colors good contrast, good framing.

**This photo is bad.** It isn't attractive – off-kilter horizon, muddy colors, and it isn't particularly informative – unreadable signs/context.