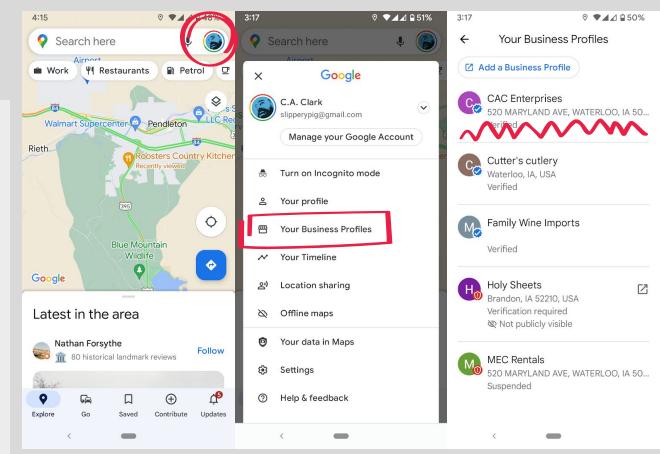

## Two new edit options

To edit in the **maps app**, click on the menu and select "Your Business Profiles"

Q