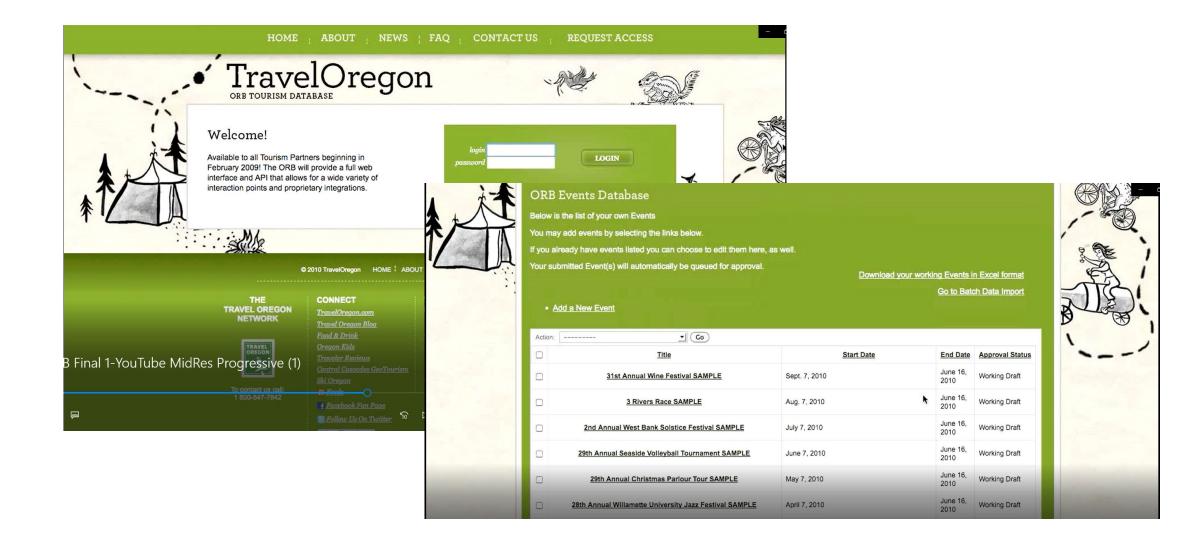

#### **DAYS OF ORB**

# LISTING REACH

| Name                                 | City    | Region            | Status   | Туре   | Photos | Actions   |
|--------------------------------------|---------|-------------------|----------|--------|--------|-----------|
| Art With Elegance ARTWALK 2021-09-03 | Newberg | Willamette Valley | Approved | Events |        | o / 🗎 🖺 🗎 |