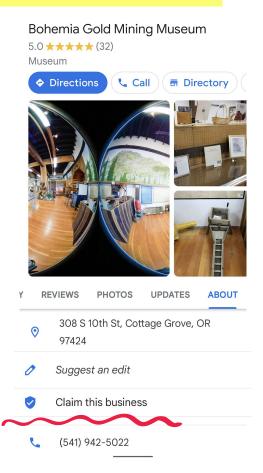

### **But First - Claim Your Business**

In Google Maps look for the "Claim this Business" button to begin the process of claiming and verifying your business.

### **But First - Claim Your Business**

Availability of specific verification methods will vary by business type.

Choose whichever works best for the business.