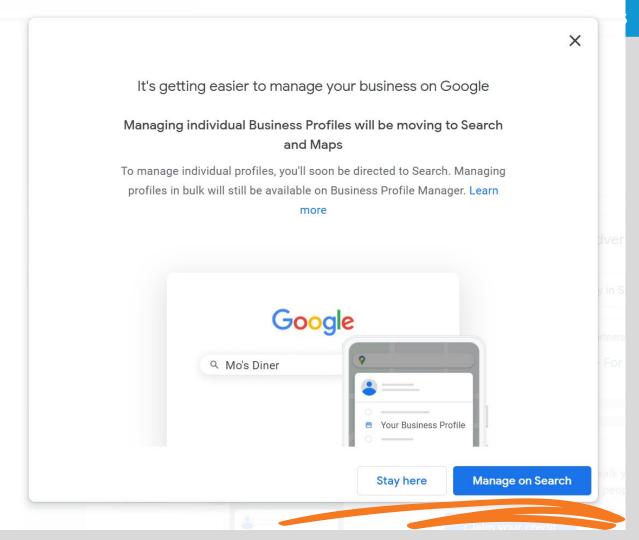

### The Google My Business app is being replaced

Start using Google Maps and Search to keep your Business Profile up to date and connect with customers.

Try it on Google Maps:

Holy Sheets, update the way you interact with your customers. Soon, Google Maps and Search will replace the Google My Business app as the way to manage your profile. Millions of merchants already use either Google Maps or Search to connect with their customers.

### Two edit options

Editing your
Google Business
Profile is now
done in **SERP** or
in the **maps app**.

### Two edit options

To edit in the

Google Maps

app, click on the

menu and

select "Your

Business

Profiles"

## Two edit options

To edit in the maps app, click on the menu and select "Your Business Profiles"

It's just a series of shortcuts to the same overlay interface that you get in SERP.

Accommodation business types (finally!) got access to posts last year.