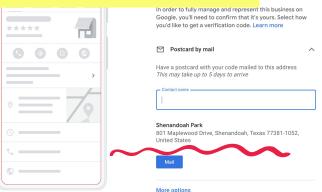

### **But First - Claim Your Business**

In Google Maps look for the "Claim this Business" button to begin the process of claiming and verifying your business.

### **But First - Claim Your Business**

Availability of specific verification methods will vary by business type.

Choose whichever works best for the business.