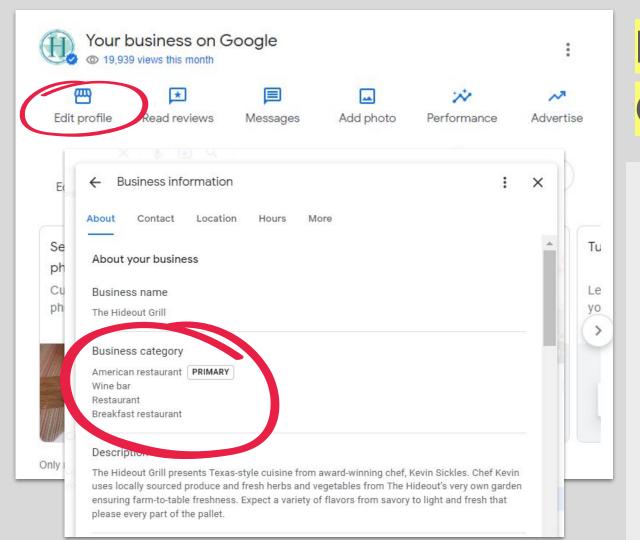

# Edit Categories

Look for "Edit profile" then "Business category" under "About"

### Business category Help customers find your business by industry. Learn more Primary category – American restaurant Additional category -Wine bar X Additional category -Restaurant X Additional category -X Breakfast restaurant + Add another category Cancel Save

# Edit Categories

After choosing a primary category you are allowed to select 9 more additional categories to support the listing.