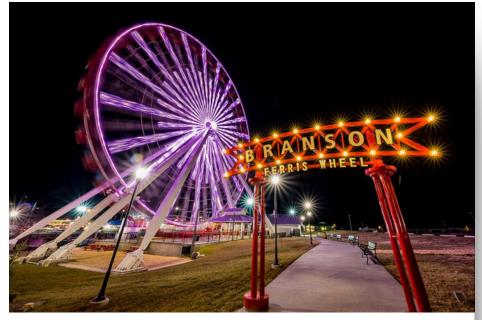

### 5. Upload 4 photos a month

**Businesses** with more than 100 images have significantly higher exposure rates.

This photo is good! It's both informative and attractive. Easy to understand what it is, where it's taken from, bright colors good contrast, good framing.