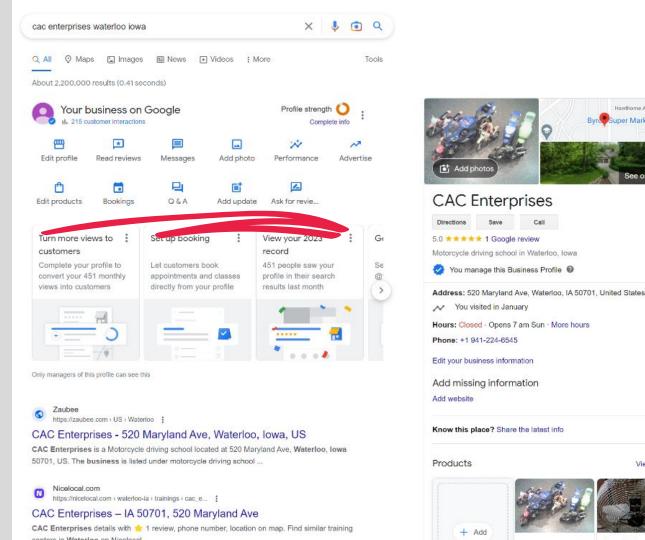

### Two new edit options

To edit in **SERP** log in to your Google account and search for you business by name + city.

+ Add

About 128,000 results (0.53 seconds)

Directions Call Save 5.0 ★★★★★ 1 Google review

Motorcycle driving school in Waterloo, Iowa

Address: 520 Maryland Ave, Waterloo, IA 50701,

United States

Hours: Closed · Opens 7AM Sun · More hours

Only managers of this profile can see this