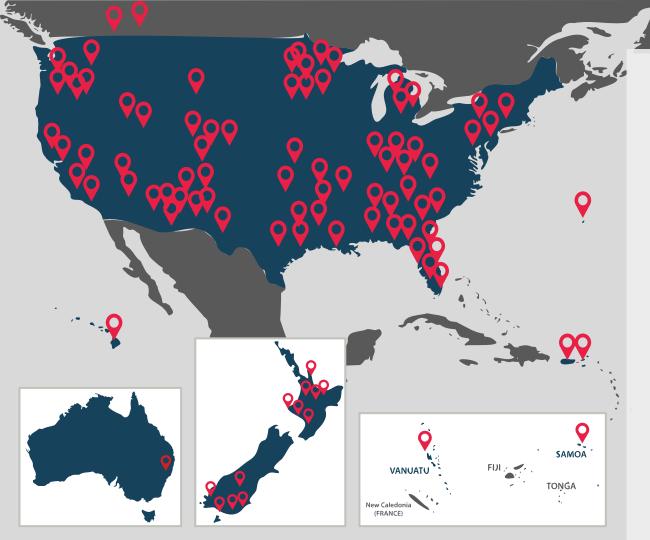

### **270**+

Destinations have participated in some version of our program

### 150,000+

Businesses and POI have been audited and analyzed

### 8,000+

Business owners and managers received in-person or virtual training

Google Business Profiles