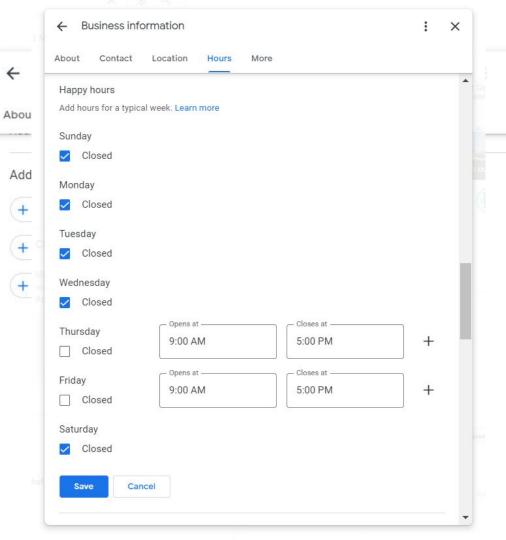

### 1. Hours are critical

Searches for "open now" have skyrocketed over the last 2 years

300% increase in search for "open now" and 200% increase in searches for "open now near me"

Closed · Opens 11 AM

### **Edit Hours**

Hours and "open now" are the most frequent customer searches for a business.