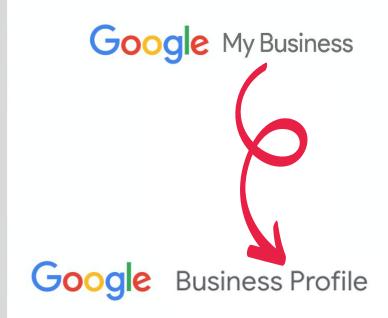

### Name Change

Google retired the name "Google My Business" and rebranded everything as "Google Business Profile"