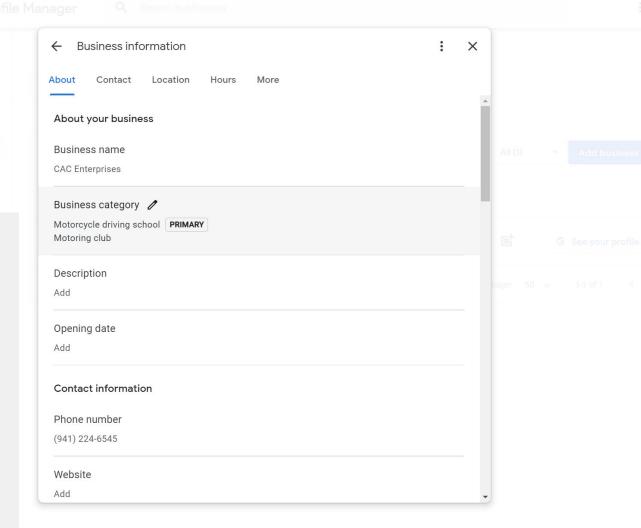

# Edit Categories

Look for "Edit profile" then "Business category" under "About"

### Business category Help customers find your business by industry. Learn more Primary category – American restaurant Additional category -Wine bar X Additional category -Restaurant X Additional category -X Breakfast restaurant + Add another category Cancel Save

# Edit Categories

After choosing a primary category you are allowed to select 9 more additional categories to support the listing.