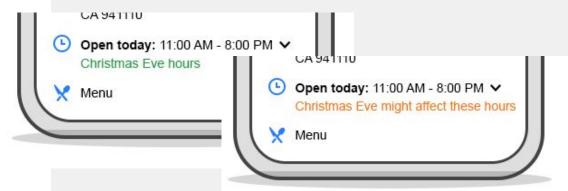

### Let customers know your holiday hours for April

When your business has an irregular schedule, like holidays or special events, you can enter special hours in advance to let customers know when you're open. Here's what customers see when they view your business on Google.

|             | April holiday hours: |  |
|-------------|----------------------|--|
| Easter      | 7:00 - 7:30 AM       |  |
| Sunday 4/17 |                      |  |

If you haven't updated your hours, we recommend that you do. We may call you to make sure they're accurate. We'll never ask for payments over the phone.

### **Special Hours**

Don't ignore hours update reminders like these. If you don't positively confirm your hours, (even if they're the same!)

### **Special Hours**

Google will show a warning in your listing if holiday hours are not confirmed.

Use this tool for **other special circumstances** impacting hours. (even if they're the same!)