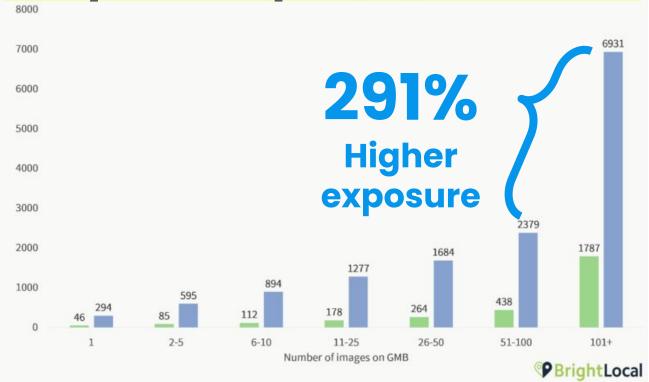

### 5. Upload 4 photos a month

**Businesses** with more than 100 images have significantly higher exposure rates.

### 5. Upload 4 photos a month

**Businesses** with more than 100 images have significantly higher exposure rates.

This photo is good! It's both informative and attractive. Easy to understand what it is, where it's taken from, bright colors good contrast, good framing.