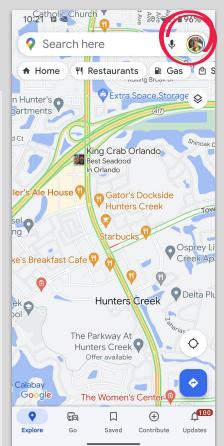

### Two edit options

To edit in the

Google Maps

app, click on the

menu and

select "Your

Business

Profiles"

## Two edit options

To edit in the maps app, click on the menu and select "Your Business Profiles"

It's just a series of shortcuts to the same overlay interface that you get in SERP.

Accommodation business types (finally!) got access to posts last year.