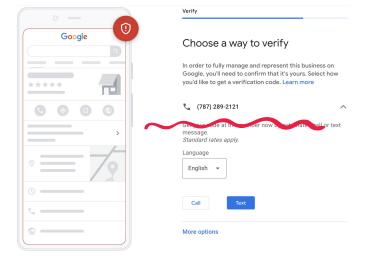

### **But First - Claim Your Business**

In Google Maps look for the "Claim this Business" button to begin the process of claiming and verifying your business.

### **But First - Claim Your Business**

Availability of specific verification methods will vary by business type.

Choose whichever works best for the business.