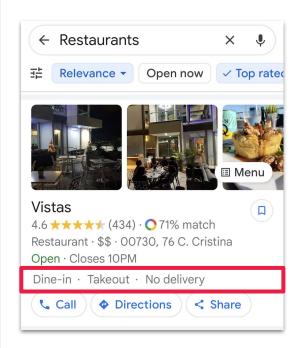

### 3. Monitor Attributes

Adding attributes creates customer confidence that a business will meet their needs

### **Edit Attributes**

Search for your business, go to "Edit profile" then "Business information" then "More"

Don't set