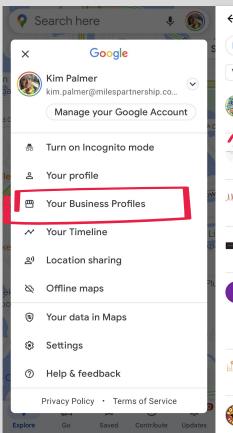

### Two edit options

To edit in the

Google Maps

app, click on the

menu and

select "Your

Business

Profiles"

## Two edit options

To edit in the maps app, click on the menu and select "Your Business Profiles"

It's just a series of shortcuts to the same overlay interface that you get in SERP.

Accommodation business types (finally!) got access to posts last year.