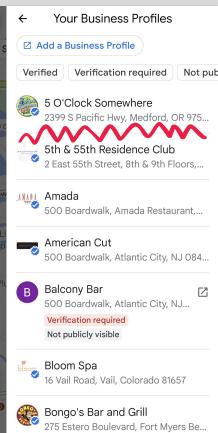

### **But First - Claim Your Business**

In Google Maps look for the "Claim this Business" button to begin the process of claiming and verifying your business.

### **But First - Claim Your Business**

Availability of specific verification methods will vary by business type.

Choose whichever works best for the business.