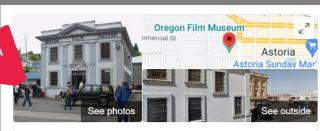

#### Oregon Film Museum

<u>OF</u>

| 4 1 | **** | 635 Google reviews |
|-----|------|--------------------|

Museum in Astoria, Oregon

The Oregon Film Museum is a museum highlighting and celebrating movies that were made in the U.S. state of Oregon. The museum is housed in the old Clatsop County Jail in Astoria, Oregon, which is on the National Register of Historic Places. Wikipedia

Address: 732 Duane St. Astoria, OR 97103

Hours: Opens soon · 10AM ▼

Phone: (503) 325-2203

Added to NRHP: May 19, 1983

NRHP Reference Number: 83002145

Suggest an edit · Own this business?

ے 2

\$199