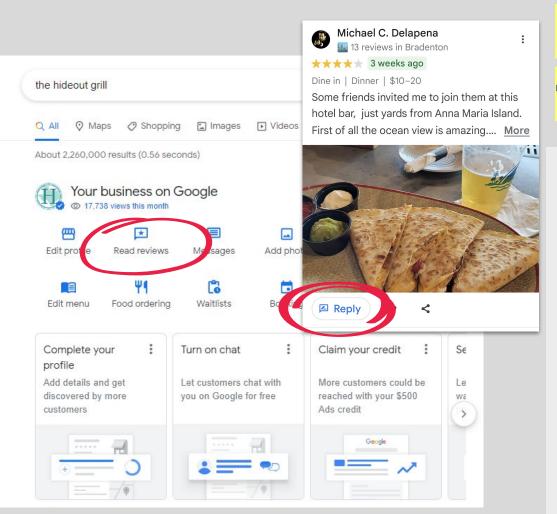

# Responding to reviews

Select "Read reviews" or use the "Reply" button integrated in the Maps app

Q & A Answer que ×