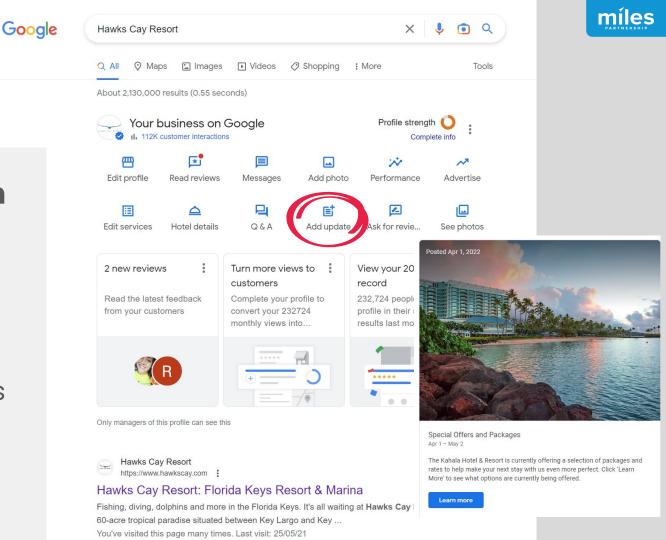

### Two new edit options

To edit in **SERP** log in to your Google account and search for you business by name + city.

+ Add

About 128,000 results (0.53 seconds)

Directions Call Save 5.0 ★★★★★ 1 Google review

## Two edit options

To edit in the maps app, click on the menu and select "Your Business Profiles"

It's just a series of shortcuts to the same overlay interface that you get in SERP.

Accommodation business types (finally!) got access to posts last year.

But, not all the types of posts - no offers.

Google Business Profiles