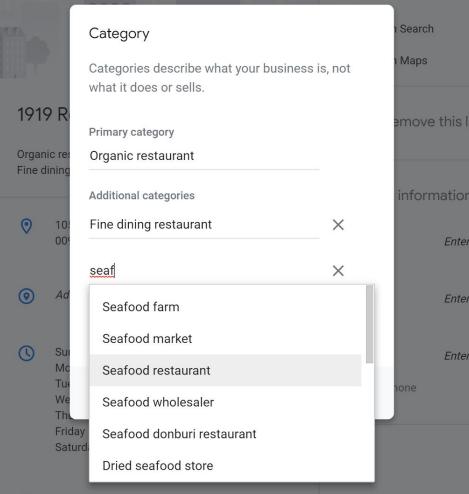

# 2. Categories Matter

Adding relevant categories can significantly expand where a business shows up because it matches more searches

11:30 am-2:30 pm

4/16/18

## 2. Categories Matter

Categories can also influence your opportunities to appear in the local pack.

| miles |
|-------|
|       |

| hungarian_restaurant           | Hungarian restaurant           | Related Categories  |
|--------------------------------|--------------------------------|---------------------|
| hunting_and_fishing_store      | Hunting and fishing store      | Related Categories  |
| hunting_area                   | Hunting Area                   | Related Categories  |
| hunting_club                   | Hunting club                   | Related Categories  |
| hunting_preserve               | Hunting Preserve               | Related Categories  |
| hunting_store                  | Hunting store                  | Related Categories  |
| hvac_contractor                | HVAC Contractor                | Related Categories  |
| hydraulic_engineer             | Hydraulic engineer             | Related Categories  |
| hydraulic_equipment_supplier   | Hydraulic equipment supplier   | Related Categories  |
| hydraulic_repair_service       | Hydraulic repair service       | Related Categories  |
| hydroelectric_power_plant      | Hydroelectric power plant      | Related Categories  |
| hydroponics_equipment_supplier | Hydroponics equipment supplier | Related Categories  |
| hygiene_articles_wholesaler    | Hygiene articles wholesaler    | Related Categories  |
| hygiene_station                | Hygiene station                | Related Categories  |
| hypermarket                    | Hypermarket                    | Related Categories  |
| hypnotherapy_service           | Hypnotherapy service           | Related Categories  |
| hyundai_dealer                 | Hyundai dealer                 | Related Categories  |
| ice_cream_equipment_supplier   | Ice cream equipment supplier   | Related Categories  |
| ice_cream_shop                 | Ice cream shop                 | Related Categories  |
| ice_hockey_club                | Ice hockey club                | Related Categories  |
| ice_skating_club               | Ice skating club               | Related Categories  |
| ice skating instructor         | Ice Skating Instructor         | Related Cates ories |

# Edit Categories

There are over 4000 categories to choose from – and they fluctuate by +/- 30 or so each year, but you're limited to what's available.

# Edit Categories

Look for "Edit profile" then "Business category" under "About"

# Edit Categories

After choosing a primary category you are allowed to select 9 more additional categories to support the listing.