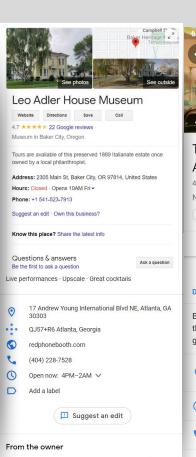

#### Oregon Film Museum

<u>OF</u>

| 4 1 | **** | 635 Google reviews |
|-----|------|--------------------|

Museum in Astoria, Oregon

The Oregon Film Museum is a museum highlighting and celebrating movies that were made in the U.S. state of Oregon. The museum is housed in the old Clatsop County Jail in Astoria, Oregon, which is on the National Register of Historic Places. Wikipedia

Address: 732 Duane St. Astoria, OR 97103

Hours: Opens soon · 10AM ▼

Phone: (503) 325-2203

Added to NRHP: May 19, 1983

NRHP Reference Number: 83002145

Suggest an edit · Own this business?

ے 2

\$199