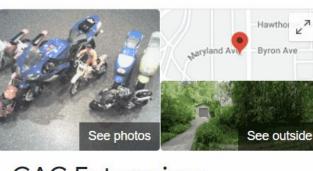

### Two new edit options

To edit in **SERP** log in to your Google account and search for you business by name + city.

+ Add

About 128,000 results (0.53 seconds)

Directions Call Save 5.0 ★★★★★ 1 Google review

Motorcycle driving school in Waterloo, Iowa

Address: 520 Maryland Ave, Waterloo, IA 50701,

United States

Hours: Closed · Opens 7AM Sun · More hours

Only managers of this profile can see this

### 5. Upload 4 photos a month

**Businesses** with more than 100 images have significantly higher exposure rates.

This photo is good! It's both informative and attractive. Easy to understand what it is, where it's taken from, bright colors good contrast, good framing.

**This photo is bad.** It isn't attractive - off-kilter horizon, muddy colors, and it isn't particularly informative - unreadable signs/context.