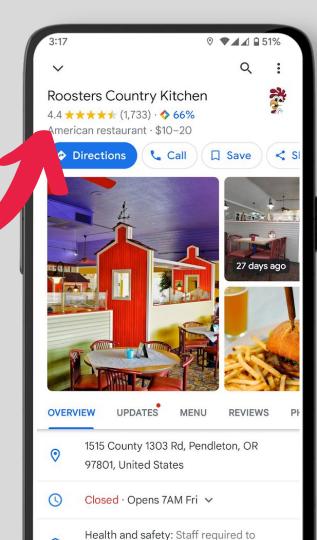

# Business Profile in SERP (Search Engine Results Page)

Example of a Google Business Profile "card" for a local business. mer of Baker

of Baker City

original condition.

um, Baker ... id photos, and great