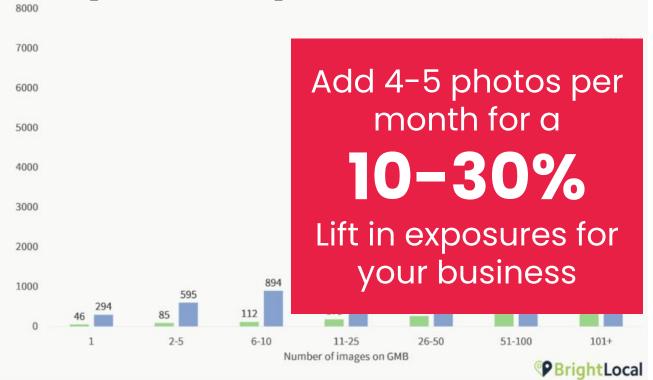

# Responding to reviews

5. Upload 4 photos a month

Photos are a key part of how potential customers make decisions about your business.

### 5. Upload 4 photos a month

**Businesses** with more than 100 images have significantly higher exposure rates.

### 5. Upload 4 photos a month

**Businesses** with more than 100 images have significantly higher exposure rates.

This photo is good! It's both informative and attractive. Easy to understand what it is, where it's taken from, bright colors good contrast, good framing.