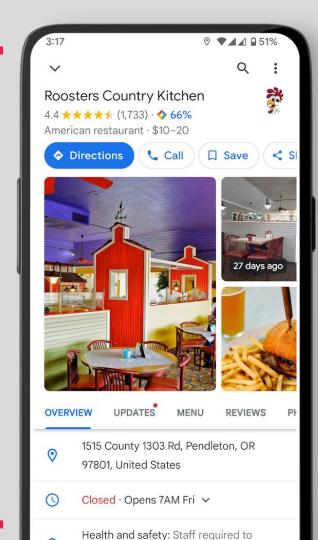

### Wait... what's a Business Profile?

About 7.600,000 results (0.54 seconds)

https://traveloregon.com > ... > Attractions > Museums :

Adler House Museum - Travel Oregon

The completely renovated and restored 1889 Italianate home was the residence paker City

# Business Profile in SERP (Search Engine Results Page)

Example of a Google Business Profile "card" for a local business. mer of Baker

of Baker City

original condition.

um, Baker ... id photos, and great