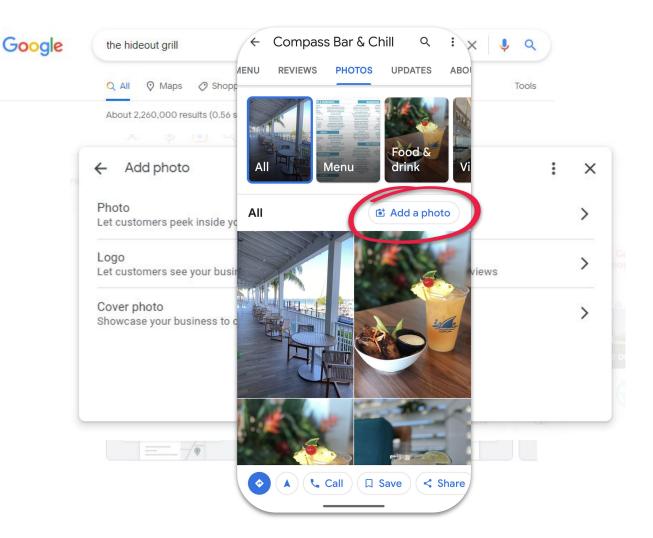

# Add photos

Select "Add photo" to add photos, logo or designate cover photo.

Photos tab on Maps app