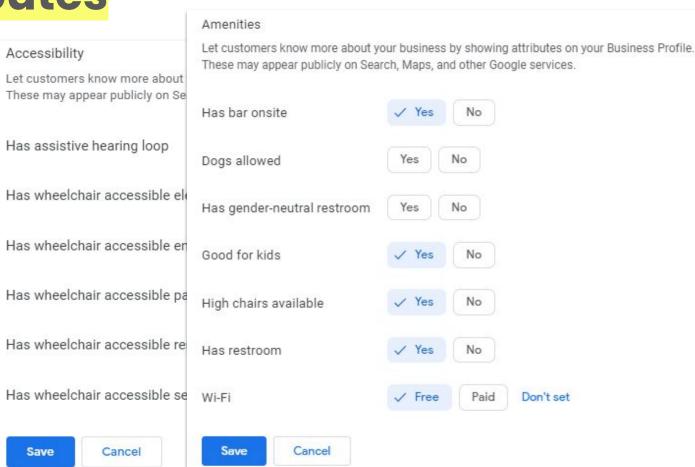

### 3. Monitor Attributes

Adding attributes creates customer confidence that a business will meet their needs

### **Edit Attributes**

← Business information Location Accessibility Has wheelchair accessible parking lot Has wheelchair accessible seating Has wheelchair accessible restroom Has wheelchair accessible entrance Amenities High chairs available Good for kids Has bar onsite Has restroom Free Wi-Fi Crowd Family-friendly Dining options Serves lunch Has seating Serves breakfast Serves dinner Serves dessert Highlights Has fireplace Has live music Good for watching sports Offerings Serves alcohol Has kids' menu Serves beer Serves comfort food Serves hard liquor Serves cocktails