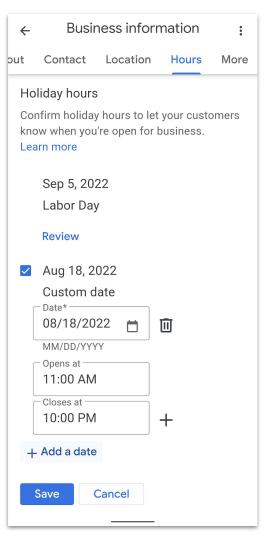

### Let customers know your holiday hours for April

When your business has an irregular schedule, like holidays or special events, you can enter special hours in advance to let customers know when you're open. Here's what customers see when they view your business on Google.

|             | April holiday hours: |  |
|-------------|----------------------|--|
| Easter      | 7:00 - 7:30 AM       |  |
| Sunday 4/17 |                      |  |

If you haven't updated your hours, we recommend that you do. We may call you to make sure they're accurate. We'll never ask for payments over the phone.

### **Special Hours**

Don't ignore hours update reminders like these. If you don't positively confirm your hours, (even if they're the same!)

### **Special Hours**

Google will show a warning in your listing if holiday hours are not confirmed.

Use this tool for **other special circumstances** impacting hours. (even if they're the same!)