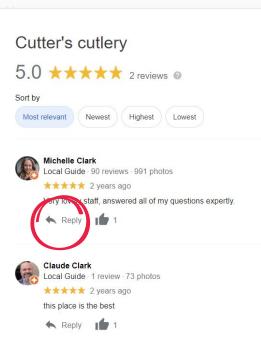

## 4. Respond to Reviews reuther York, NY

Customer reviews are posted by users directly to your Google Business Profile. They appear wherever your profile appears, and are the source of your "star rating"

# Responding to reviews

Select "Read reviews" or use the "Reply" button integrated in the Maps app

Q & A Answer que ×