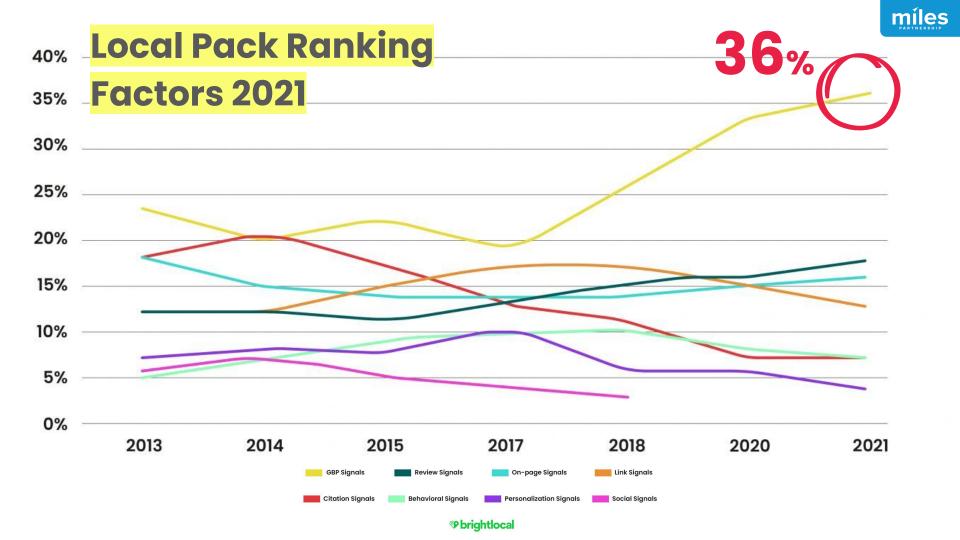

### The "Local Pack"

*Up-to-date profiles are:* 

**2.7**X more likely to be considered reputable.<sup>1</sup>

**70%** more likely to attract location visits.<sup>1</sup>

**50%** more likely to lead to a purchase.<sup>1</sup>