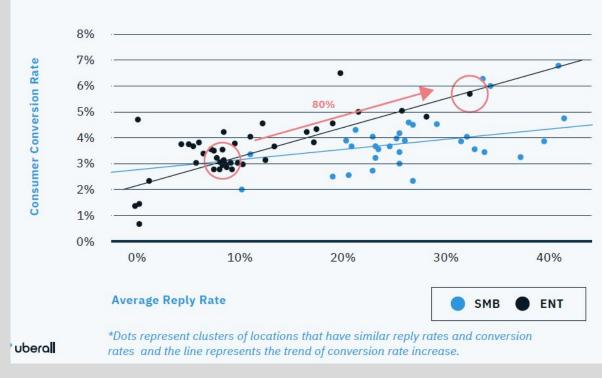

### 4. Respond to Reviews

Respond to 30% of your reviews for an 80% boost in conversions.
Responses show you are attentive

to customers.

#### The Average Conversion Rate of Business Locations by Their Average Reply Rate

https://uberall.com/en-us/company/press-releases/study-brick-and-mortar-businesses-small-increase-in-online-ratings-boosts-conversion-by-25-percent