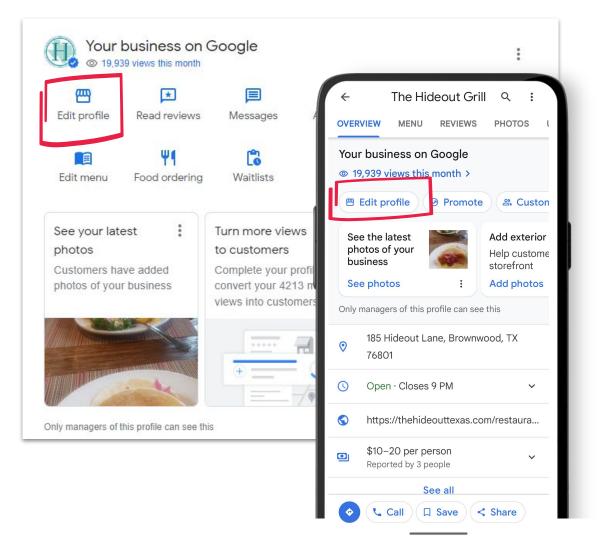

### **Edit Hours**

Search for your business and go to *Edit* profile.

#### **Business** information Let customers learn more about your business

Edit profile

Hours

More

**Business information** 

About Contact Location

Service area Add

**Business hours** 