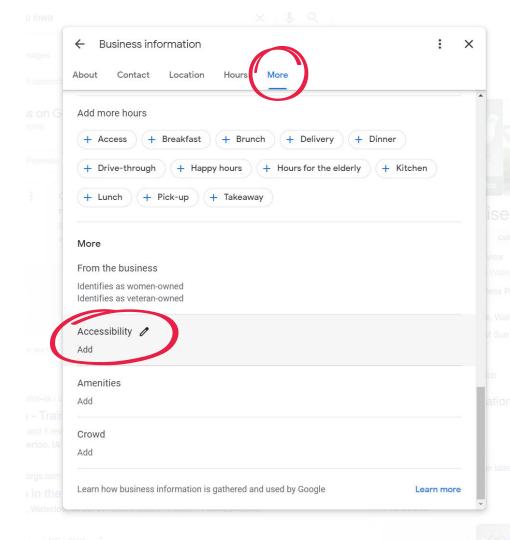

### 3. Monitor Attributes

Adding attributes creates customer confidence that a business will meet their needs

### **Edit Attributes**

Search for your business, go to "Edit profile" then "Business information" then "More"

Don't set

### **Edit Attributes**

← Business information Location Accessibility Has wheelchair accessible parking lot Has wheelchair accessible seating Has wheelchair accessible restroom Has wheelchair accessible entrance Amenities High chairs available Good for kids Has bar onsite Has restroom Free Wi-Fi Crowd Family-friendly Dining options Serves lunch Has seating Serves breakfast Serves dinner Serves dessert Highlights Has fireplace Has live music Good for watching sports Offerings Serves alcohol Has kids' menu Serves beer Serves comfort food Serves hard liquor Serves cocktails