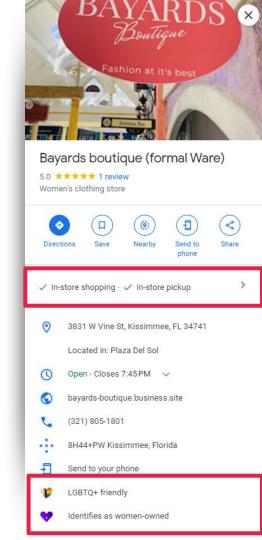

### 3. Monitor Attributes

Adding attributes creates customer confidence that a business will meet their needs

### **Edit Attributes**

Search for your business, go to "Edit profile" then "Business information" then "More"

Don't set