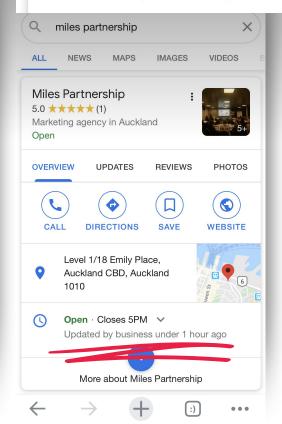

# Five Fundamentals



### **But First - Claim Your Business**

In Google Maps look for the "Claim this Business" button to begin the process of claiming and verifying your business.





### **But First - Claim Your Business**

Availability of specific verification methods will vary by business type.

Choose whichever works best for the business.







### 1. Hours are critical

Searches for "open now" have skyrocketed over the last 2 years

300% increase in search for "open now" and 200% increase in searches for "open now near me"





Closed · Opens 11 AM

### updated



DIRECTIONS

START

CALL

SAVE

Eclectic gift shop offering an array of vintage & fair-trade wares, plus goods from local artisans.



















#### Open · Closes 5PM ✓

### Updated by business under 1 hour ago









### **Edit Hours**

Search for your business and go to *Edit* profile.



#### **Business** information Let customers learn more about your business

Edit profile

Hours

More

**Business information** 

About Contact Location

Service area Add

**Business hours** 

Hours

Open with main hours

Closed Sunday Monday 8:30 AM-5:00 PM

Tuesday 8:30 AM-5:00 PM

Wednesday 8:30 AM-5:00 PM Thursday 8:30 AM-5:00 PM

X

X



Keep regular daily

hours up-to-date under Business hours.

### **Edit Hours**

Hours and "open now" are the most frequent customer searches for a business.





### Detailed Hours

×

Set detailed hours for speciality services & meals offered







### Let customers know your holiday hours for April

When your business has an irregular schedule, like holidays or specia