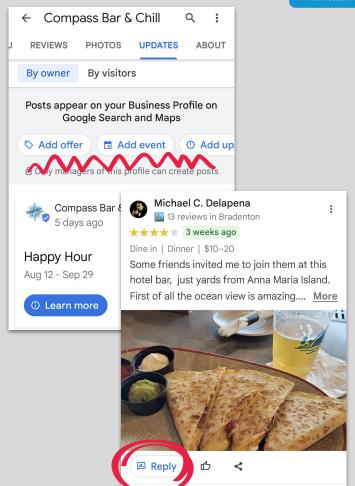

### Two edit options

Editing your
Google Business
Profile is now
done in **SERP** or
in the **maps app**.

### Two new edit options

To edit in **SERP** log in to your Google account and search for you business by name + city.

+ Add

About 128,000 results (0.53 seconds)

Directions Call Save 5.0 ★★★★★ 1 Google review

# Responding to reviews

Select "Read reviews" or use the "Reply" button integrated in the Maps app

Q & A Answer que ×