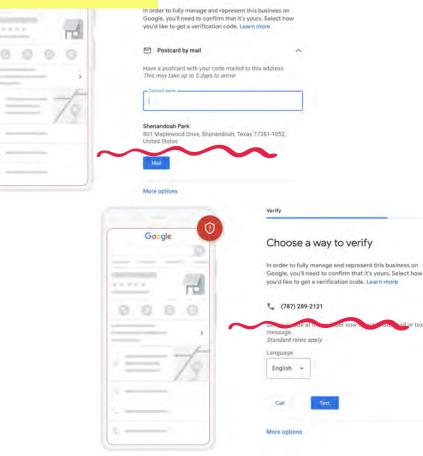

# First – Claim Your Business

Availability of specific verification methods will vary by business type. Choose whichever works best for the business.