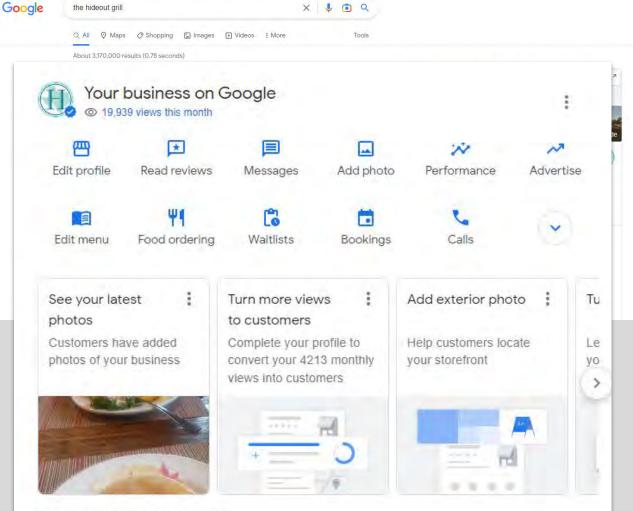

# Google Business Profiles Using the GBP Manager

There is no longer a Google My Business app.

Instead, edit your Google Business Profile in **Search** or in the **Maps app**. It's getting easier to manage your business on Google

#### Managing individual Business Profiles will be moving to Search and Maps

To manage individual profiles, you'll soon be directed to Search. Managing profiles in bulk will still be available on Business Profile Manager. Learn

#### more

To edit in **SERP** log in to your Google account and search for you business by name + city.

Only managers of this profile can see this

To edit in the **Google Maps app**, click on the menu and select "Your Business Profiles"

To edit in the **Google Maps app**, click on the menu and select "Your Business Profiles"