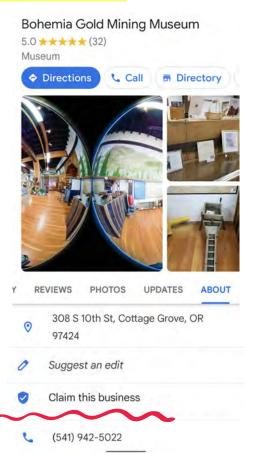

# Step One Claim Your Business

# First - Claim Your Business

### In Google Maps look for the "Claim this Business" button to begin the process of claiming and verifying

your business.

Use a Google account that will stay with your business.