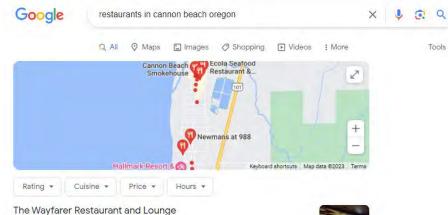

### **Google Search "Local Pack"**

4.5 \* \* \* \* \* (563) · \$\$ · Restaurant 131 W 2nd St Closed · Opens 4:30 PM Bar with smoked sandwiches & charcuterie

## The "Local Pack"

4.2 \* \* \* \* (2.5K) - \$\$ - Seafood 1190 Pacific Dr Spacious, cannery-themed seafood spot