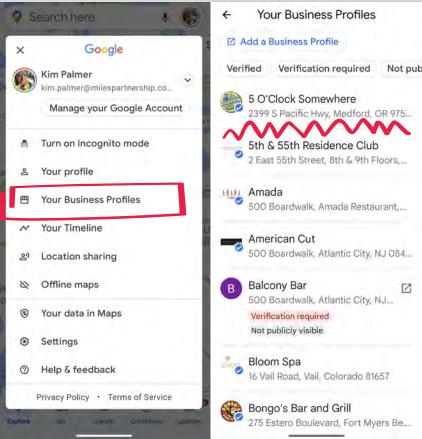

# Google Business Profiles Using the GBP Manager

There is no longer a Google My Business app.

Instead, edit your Google Business Profile in **Search** or in the **Maps app**. It's getting easier to manage your business on Google

#### more

To edit in **SERP** log in to your Google account and search for you business by name + city.

Only managers of this profile can see this

To edit in the **Google Maps app**, click on the menu and select "Your Business Profiles"

To edit in the **Google Maps app**, click on the menu and select "Your Business Profiles"