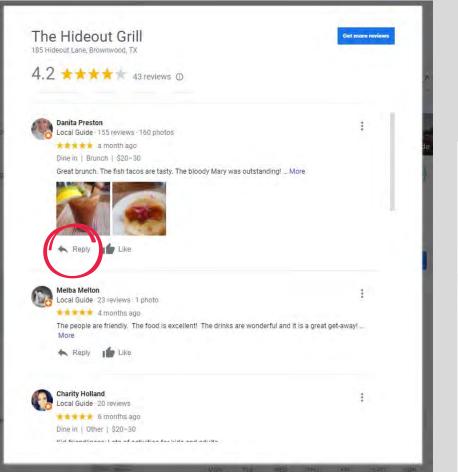

## 4. Respond to Reviews reuther

Customer reviews are posted by users directly to your Google Business Profile. They appear wherever your profile appears, and are the source of your "star rating"

4.6 ★★★★★ 393 reviews ⊚

Write a review

Jean Philippe Guy Local Guide · 119 reviews · 642 photos

★ 📩 👘 2 months ago

Very disappointing experience. High dollar with sub par food and very average service. Not worthy of a Michelin Star.

ŵ.

Response from the owner 2 months ago Dear Mr. Guy,

Thank you so much for taking the time to share your feedback about your experience at Gabriel Kreuther. We are very regretful to hear that we did not meet your expectations. If you would allow, I would love to be in touch with you to further discuss your experience. I can be reached at jean@gknyc.com. Thank you in advance for your time and I look forward to speaking with you.

Best Regards, Jean Lee Guest Relations Manager

Felipe Archondo Local Guide 1 photo ★★★★★ 2 months ago

Ready2 Retire Local Guide · 32 reviews · 1 photo

Kenny Yuen

## **4. Respond to Reviews**

**miles** 

The Average Conversion Rate of Business Locations by Their Average Reply Rate

Respond to **30%** of your reviews for an 80% boost in conversions. **Responses show** you are attentive to customers.

https://uberall.com/en-us/company/press-releases/study-brick-and-mortar-businesses-small-increase-in-online-ratings-boosts-conversion-by-25-percent

Responding to reviews

Select "Read reviews" or use the "Reply" button integrated in the Maps app

# Responding

| -  | Danita Preston<br>Local Guide - 155 reviews - 160 photos                                   |                 |
|----|--------------------------------------------------------------------------------------------|-----------------|
|    | ★ ★ ★ ★ 6 weeks ago                                                                        |                 |
|    | Great brunch. The fish tacos are tasty. The bloody Mary was outstanding!                   |                 |
| Ð, | The Hideout Grill<br>Owner                                                                 |                 |
|    | Replying publicly                                                                          |                 |
|    |                                                                                            | 0 / 4000        |
|    | This customer will be notified about your reply, and it will be publicly visible on your B | usiness Profile |
|    |                                                                                            |                 |
|    |                                                                                            | Reply           |
|    |                                                                                            |                 |