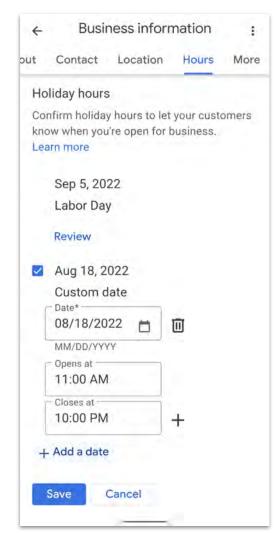

### Let customers know your holiday hours for April

When your business has an irregular schedule, like holidays or special events, you can enter special hours in advance to let customers know when you're open. Here's what customers see when they view your business on Google.

|             | April holiday hours: |  |
|-------------|----------------------|--|
| Easter      | 7:00 – 7:30 AM       |  |
| Sunday 4/17 |                      |  |

If you haven't updated your hours, we recommend that you do. We may call you to make sure they're accurate. We'll never ask for payments over the phone.

### Don't ignore hours update reminders like these. You need to positively confirm

your hours, even if they're the

same!

### **Special Hours**

Google will show a warning in your listing if holiday hours are not confirmed. (even if they're the same!)

Use this tool for **other special circumstances** impacting hours.