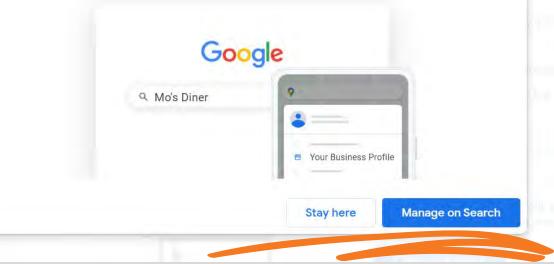

# Google Business Profiles Using the GBP Manager

There is no longer a Google My Business app.

Instead, edit your Google Business Profile in **Search** or in the **Maps app**. It's getting easier to manage your business on Google

#### Managing individual Business Profiles will be moving to Search and Maps

To manage individual profiles, you'll soon be directed to Search. Managing profiles in bulk will still be available on Business Profile Manager. Learn

#### more

To edit in **SERP** log in to your Google account and search for you business by name + city.

Only managers of this profile can see this

To edit in the **Google Maps app**, click on the menu and select "Your Business Profiles"

To edit in the **Google Maps app**, click on the menu and select "Your Business Profiles"