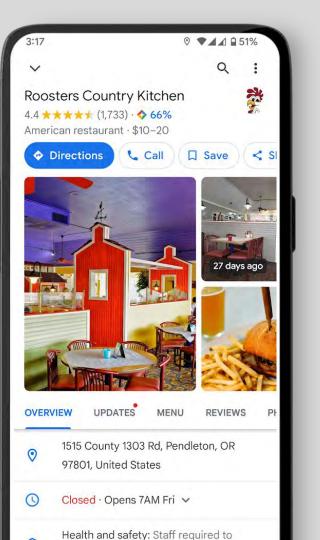

### your business.

philanthropist, Leo Adler, for 94 years.

Likely, your Google Business Profile (GBP) is the first thing a users sees about your brand when they search. Here's an example of a GBP "card" for a local business.