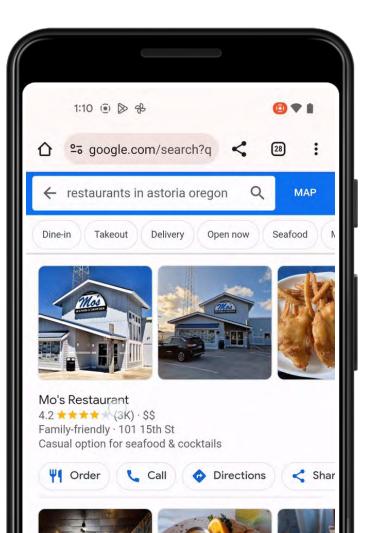

### **Google Search - Desktop & Mobile**

### **Google Search "Local Pack"**

4.5 \* \* \* \* \* (563) · \$\$ · Restaurant 131 W 2nd St Closed · Opens 4:30 PM Bar with smoked sandwiches & charcuterie

## The "Local Pack"

4.2 \* \* \* \* (2.5K) - \$\$ - Seafood 1190 Pacific Dr Spacious, cannery-themed seafood spot

#### Driftwood Restaurant & Lounge 4.3 • • • • • (2.8K) · \$\$ · Seafood 179 N Hemlock St Closed · Opens 11:30 AM Veteran steak & seafood spot with a deck

Cannon Beach Smokehouse 4.5 \* \* \* \* (563) · \$\$ · Restaurant 131 W 2nd St