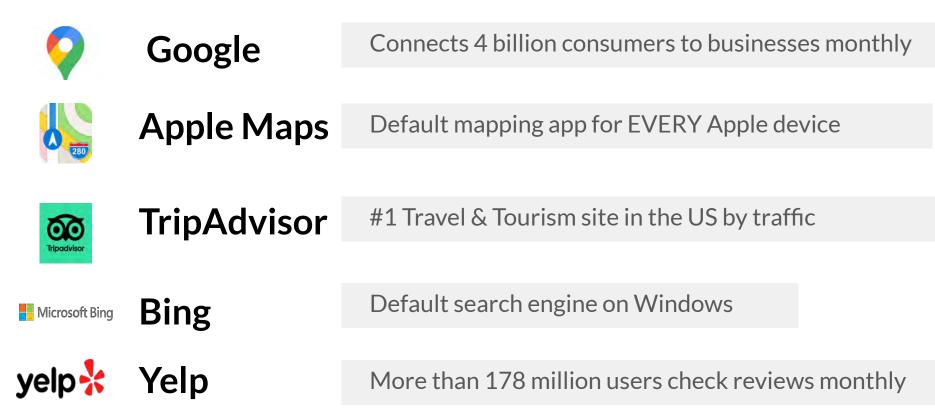

Google is the world's most important online travel platform

Use Google at some point in their trip planning process\*

\*2019 Consumer Travel Research, Phocuswright. Research of US, Canada, Australia, New Zealand & key Western European travel markets

Business Profiles help customers discover:

- Hours
- Products & services
- Location & directions
- Reviews & ratings
- Photos & video

miles

*Up-to-date profiles are:* 

**2.7X** more likely to be considered reputable.<sup>1</sup>