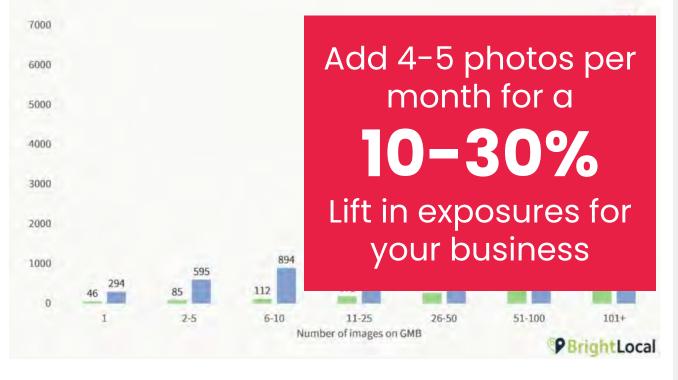

## 5. Upload 4 photos a month

Photos are a key part of how potential **customers make decisions** about your business.

### 5. Upload 4 photos a month

**Businesses** with more than 100 images have significantly higher exposure rates.

https://searchengineland.com/new-research-shows-strong-link-between-google-my-business-photo-quantity-and -search-performance-320199

### 5. Upload 4 photos a month

8000

**Businesses** with more than 100 images have significantly higher exposure rates.

https://searchengineland.com/new-research-shows-strong-link-between-google-my-business-photo-quantity-and -search-performance-320199

### **Five Fundamentals**

Categories influence where your business can appear

Attributes support customer confidence

Respond to 30% of your **reviews** for an 80% lift in conversions

Post 4 **photos** a month for a 30% lift in exposure