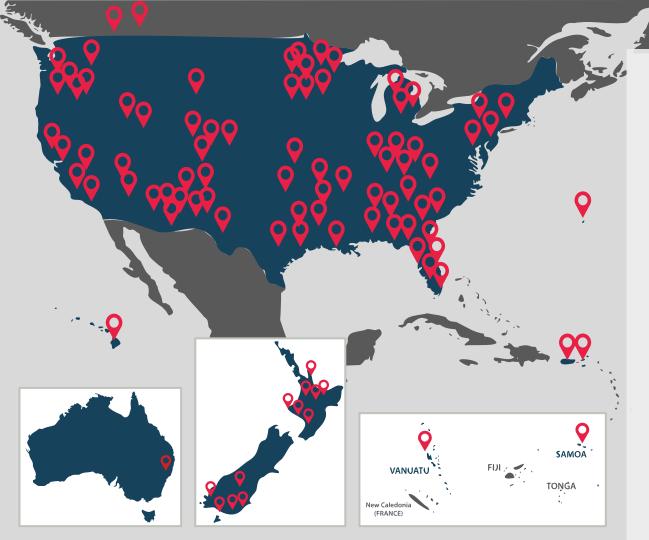

# 300+

Destinations have participated in some version of our program

# 150,000+

Businesses and POI have been audited and analyzed

Business owners and managers received in-person or virtual training