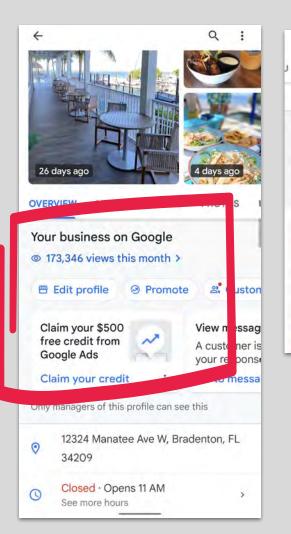

The Hideout Grill Q REVIEWS PHOTOS Your business on Google @ 19,939 views this month > Promote a Custon Add exterior Help custome storefront Add photos Only managers of this profile can see this 185 Hideout Lane, Brownwood, TX Open · Closes 9 PM V https://thehideouttexas.com/restaura... \$10-20 per person v. Reported by 3 people See all Call □ Save < Share