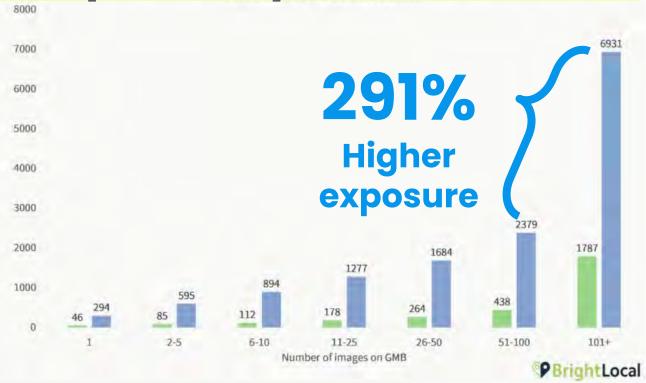

## 5. Upload 4 photos a month

Photos are a key part of how potential **customers make decisions** about your business.

### 5. Upload 4 photos a month

**Businesses** with more than 100 images have significantly higher exposure rates.

https://searchengineland.com/new-research-shows-strong-link-between-google-my-business-photo-quantity-and -search-performance-320199

### 5. Upload 4 photos a month

8000

**Businesses** with more than 100 images have significantly higher exposure rates.

https://searchengineland.com/new-research-shows-strong-link-between-google-my-business-photo-quantity-and -search-performance-320199