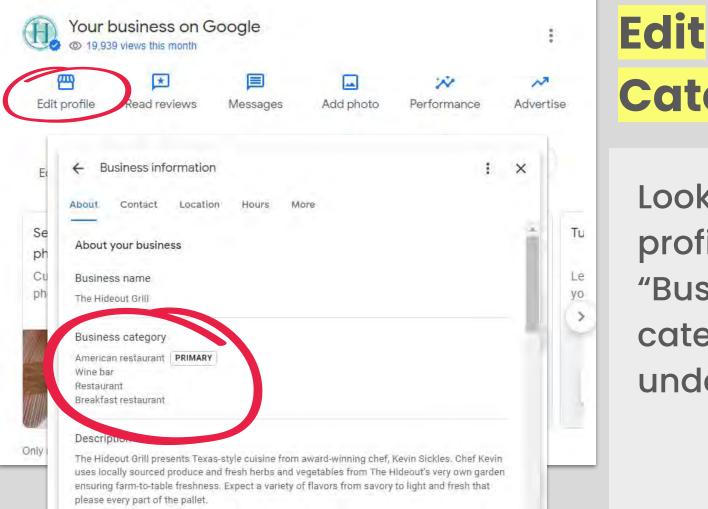

### **2. Categories Matter**

Adding relevant categories can significantly expand where a business shows up because it matches more searches

|     |                   | Category                                                          |     | 1 Search     |
|-----|-------------------|-------------------------------------------------------------------|-----|--------------|
|     |                   | Categories describe what your business is, what it does or sells. | not | 1 Maps       |
| 191 | 9 R               | Primary category                                                  |     | emove this l |
|     | nic re:<br>dining | Organic restaurant                                                |     |              |
|     |                   | Additional categories                                             |     | information  |
| 0   | 10)<br>009        | Fine dining restaurant                                            | ×   | Enter        |
|     |                   | seaf                                                              | ×   |              |
| 0   | Ad                | Seafood farm                                                      |     | Enter        |
| 0   | Sui               | Seafood market                                                    |     | <b>E</b> 4.  |
| 9   | Mc                | Seafood restaurant                                                |     | Enter        |
|     | We                | Seafood wholesaler                                                |     | none         |
|     | Friday<br>Sature  | oodrood donisdriftootdurunt                                       |     |              |
|     | Satur             | Dried seafood store                                               |     |              |
|     | 4/16/             | 18 11:30 am-2:30 pm                                               |     |              |

### Edit Categories There are over 4000 categories to choose from - and they fluctuate by +/-30 or so each year, but you're limited to

what's available.

Look for "Edit profile" then "Business category" under "About"

#### Business category

Help customers find your business by industry. Learn more

míles

After choosing a primary category you are allowed to select 9 more additional categories to support the listing.