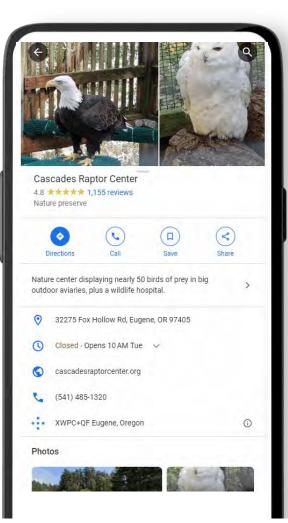

### your business.

philanthropist, Leo Adler, for 94 years.

Likely, your Google Business Profile (GBP) is the first thing a users sees about your brand when they search. Here's an example of a GBP "card" for a local business.