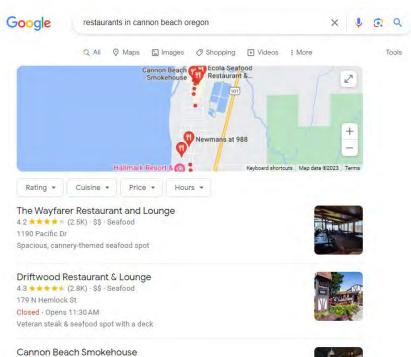

### **Google Search "Local Pack"**

4.5 \* \* \* \* \* (563) · \$\$ · Restaurant 131 W 2nd St Closed · Opens 4:30 PM Bar with smoked sandwiches & charcuterie

## The "Local Pack"

4.2 \* \* \* \* (2.5K) - \$\$ - Seafood 1190 Pacific Dr Spacious, cannery-themed seafood spot

#### Driftwood Restaurant & Lounge 4.3 • • • • • (2.8K) · \$\$ · Seafood 179 N Hemlock St Closed · Opens 11:30 AM Veteran steak & seafood spot with a deck

Cannon Beach Smokehouse 4.5 \* \* \* \* (563) · \$\$ · Restaurant 131 W 2nd St