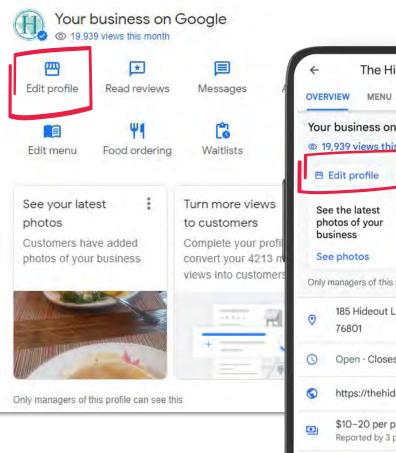

# **Edit Hours**

Search for your business and go to *Edit profile*.

# **Edit Hours**

Hours and "open now" are the most frequent customer searches for a business.

Keep regular daily hours up-to-date under Business hours.

Detailed Hours

> Set detailed hours for speciality services & meals offered