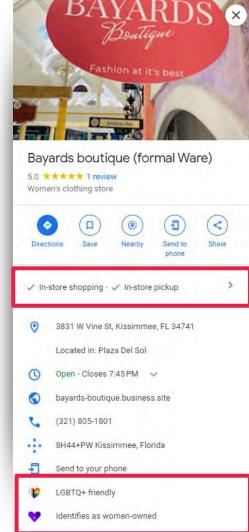

### **Edit Attributes**

Listings can feature "diversity attributes"

**Business owners can self-identify** with a number of attributes such as "Black Owned" or "Women Led" & more.

In Yelp, Google, and Tripadvisor these attributes are searchable and highly visible

#### From the business

Let customers know more about your business by showing attributes on your Business Profile. These may appear publicly on Search, Maps, and other Google services

| Identifies as Asian-owned   | Yes | No |
|-----------------------------|-----|----|
| Identifies as Black-owned   | Yes | No |
| Identifies as Latino-owned  | Yes | No |
| Identifies as LGBTQ+ owned  | Yes | No |
| Identifies as veteran-owned | Yes | No |
| Identifies as women-owned   | Yes | No |
| Save Cancel                 |     |    |