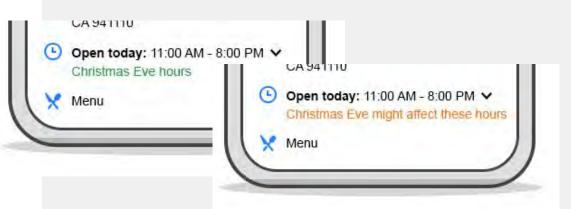

### Don't ignore hours update reminders like these. You need to positively confirm

your hours, even if they're the

same!

### **Special Hours**

Google will show a warning in your listing if holiday hours are not confirmed. (even if they're the same!)

Use this tool for **other special circumstances** impacting hours.