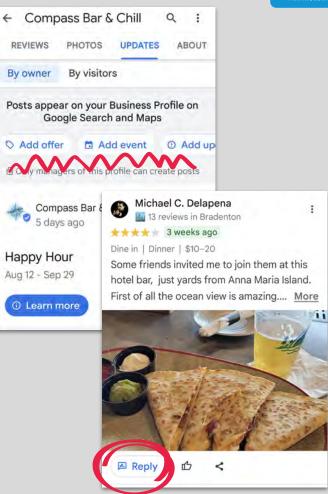

## 4. Respond to Reviews reuther

Customer reviews are posted by users directly to your Google Business Profile. They appear wherever your profile appears, and are the source of your "star rating"

4.6 ★★★★★ 393 reviews ⊚

Write a review

Jean Philippe Guy Local Guide · 119 reviews · 642 photos

★ 📩 👘 2 months ago

Very disappointing experience. High dollar with sub par food and very average service. Not worthy of a Michelin Star.

ŵ.

Response from the owner 2 months ago Dear Mr. Guy,

Thank you so much for taking the time to share your feedback about your experience at Gabriel Kreuther. We are very regretful to hear that we did not meet your expectations. If you would allow, I would love to be in touch with you to further discuss your experience. I can be reached at jean@gknyc.com. Thank you in advance for your time and I look forward to speaking with you.

https://uberall.com/en-us/company/press-releases/study-brick-and-mortar-businesses-small-increase-in-online-ratings-boosts-conversion-by-25-percent

Responding to reviews

Select "Read reviews" or use the "Reply" button integrated in the Maps app

# Responding

| -  | Danita Preston<br>Local Guide - 155 reviews - 160 photos                                   |                 |
|----|--------------------------------------------------------------------------------------------|-----------------|
|    | ★ ★ ★ ★ 6 weeks ago                                                                        |                 |
|    | Great brunch. The fish tacos are tasty. The bloody Mary was outstanding!                   |                 |
| Ð, | The Hideout Grill<br>Owner                                                                 |                 |
|    | Replying publicly                                                                          |                 |
|    |                                                                                            | 0 / 4000        |
|    | This customer will be notified about your reply, and it will be publicly visible on your B | usiness Profile |
|    |                                                                                            |                 |
|    |                                                                                            | Reply           |
|    |                                                                                            |                 |