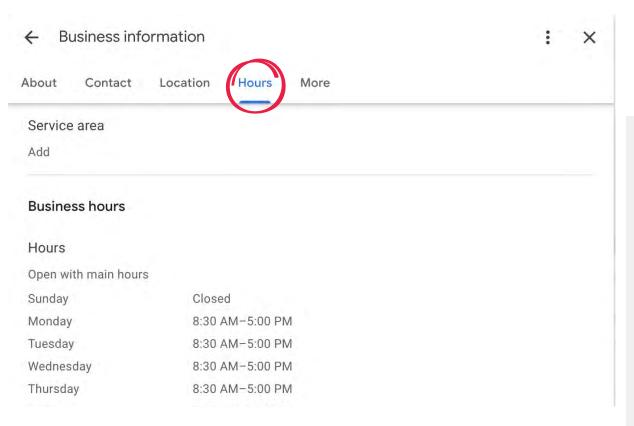

# **Edit Hours**

Hours and "open now" are the most frequent customer searches for a business.

Keep regular daily hours up-to-date under Business hours.

Detailed Hours

> Set detailed hours for speciality services & meals offered

### Let customers know your holiday hours for April

When your business has an irregular schedule, like holidays or special events, you can enter special hours in advance to let customers know when you're open. Here's what customers see when they view your business on Google.

|             | April holiday hours: |  |
|-------------|----------------------|--|
| Easter      | 7:00 – 7:30 AM       |  |
| Sunday 4/17 |                      |  |

If you haven't updated your hours, we recommend that you do. We may call you to make sure they're accurate. We'll never ask for payments over the phone.