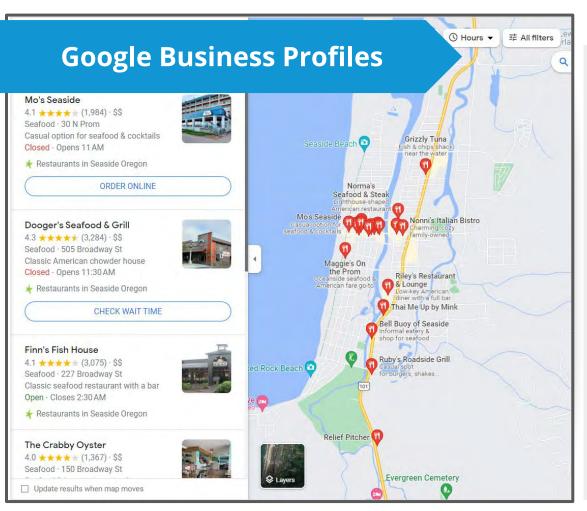

### **Google Search "Local Pack"**

4.5 \* \* \* \* \* (563) · \$\$ · Restaurant 131 W 2nd St Closed · Opens 4:30 PM Bar with smoked sandwiches & charcuterie

## The "Local Pack"

4.2 \* \* \* \* (2.5K) - \$\$ - Seafood 1190 Pacific Dr Spacious, cannery-themed seafood spot

#### Driftwood Restaurant & Lounge 4.3 • • • • • (2.8K) · \$\$ · Seafood 179 N Hemlock St Closed · Opens 11:30 AM Veteran steak & seafood spot with a deck

Cannon Beach Smokehouse 4.5 \* \* \* \* (563) · \$\$ · Restaurant 131 W 2nd St