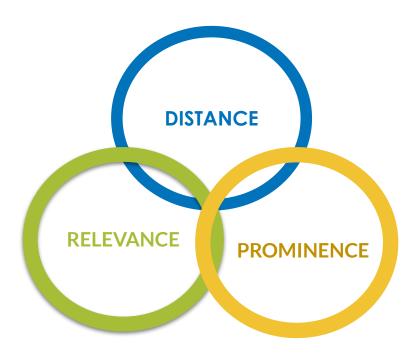

|           |
|     | ast AST Astr                                                                               | 0 \$      |
|     | <sup>2</sup> <sup>3</sup> <sup>4</sup> <sup>5</sup> <sup>6</sup> <sup>7</sup> <sup>8</sup> | -         |

### **Google Search "Local Pack"**



4.5 \* \* \* \* \* (563) · \$\$ · Restaurant 131 W 2nd St Closed · Opens 4:30 PM Bar with smoked sandwiches & charcuterie







## The "Local Pack"



4.2 \* \* \* \* (2.5K) - \$\$ - Seafood 1190 Pacific Dr Spacious, cannery-themed seafood spot

#### Driftwood Restaurant & Lounge 4.3 • • • • • (2.8K) · \$\$ · Seafood 179 N Hemlock St Closed · Opens 11:30 AM Veteran steak & seafood spot with a deck

Cannon Beach Smokehouse 4.5 \* \* \* \* (563) · \$\$ · Restaurant 131 W 2nd St













# Better business profiles drive more exposure and more engagement



# Step One Claim Your Business



# First - Claim Your Business

### In Google Maps look for the "Claim this Business" button to begin the process of claiming and verifying

your business.

Use a Google account that will stay with your business.





# First – Claim Your Business

Availability of specific verification methods will vary by business type. Choose whichever works best for the business.





# Google Business Profiles Using the GBP Manager

There is no longer a Google My Business app.

Instead, edit your Google Business Profile in **Search** or in the **Maps app**. It's getting easier to manage your business on Google

#### Managing individual Business Profiles will be moving to Search and Maps

To mana