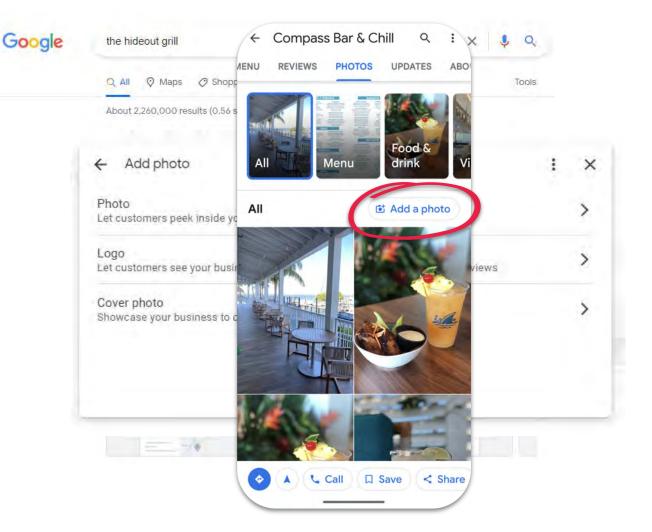

Add

photos

Select "Add photo" to add photos, logo or designate cover photo.

Photos tab on Maps app

Images may be subject to copyright.

Why are you reporting this photo? (Required)

Offensive, hateful or sexually explicit