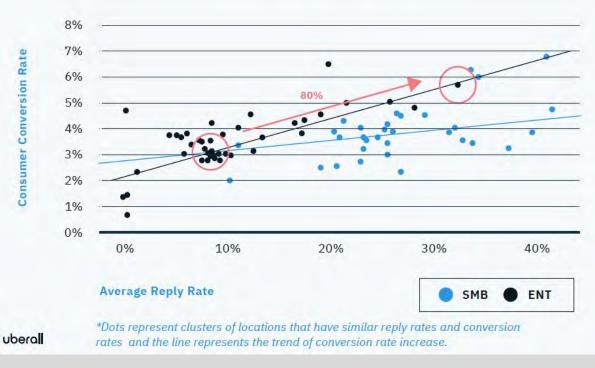

## **4. Respond to Reviews**

**miles** 

The Average Conversion Rate of Business Locations by Their Average Reply Rate

Respond to **30%** of your reviews for an 80% boost in conversions. **Responses show** you are attentive to customers.

https://uberall.com/en-us/company/press-releases/study-brick-and-mortar-businesses-small-increase-in-online-ratings-boosts-conversion-by-25-percent

Responding to reviews

Select "Read reviews" or use the "Reply" button integrated in the Maps app