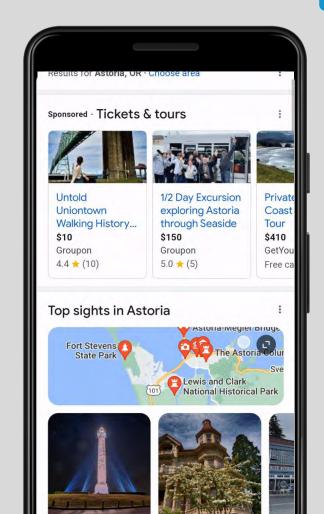

About 276.000.000 results (0.56 seconds)

Results for Baker City, OR Choose area

#### Top sights in Baker City :

4.5 ± (371)

Restaurant

Baker Heritage Museum 4.7 ± (273) History museum

Leo Adler House Museum 4.4 ± (25) Museum

Baker City is a city in and the county seat of Baker County, Oregon, ad Diskissen Dal