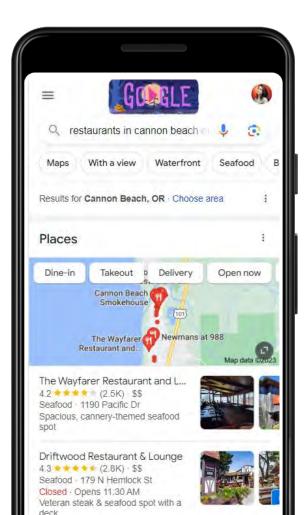

### **Google Search "Local Pack"**

4.5 \* \* \* \* \* (563) · \$\$ · Restaurant 131 W 2nd St Closed · Opens 4:30 PM Bar with smoked sandwiches & charcuterie

## The "Local Pack"

4.2 \* \* \* \* (2.5K) - \$\$ - Seafood 1190 Pacific Dr Spacious, cannery-themed seafood spot

#### Driftwood Restaurant & Lounge 4.3 • • • • • (2.8K) · \$\$ · Seafood 179 N Hemlock St Closed · Opens 11:30 AM Veteran steak & seafood spot with a deck

Cannon Beach Smokehouse 4.5 \* \* \* \* (563) · \$\$ · Restaurant 131 W 2nd St