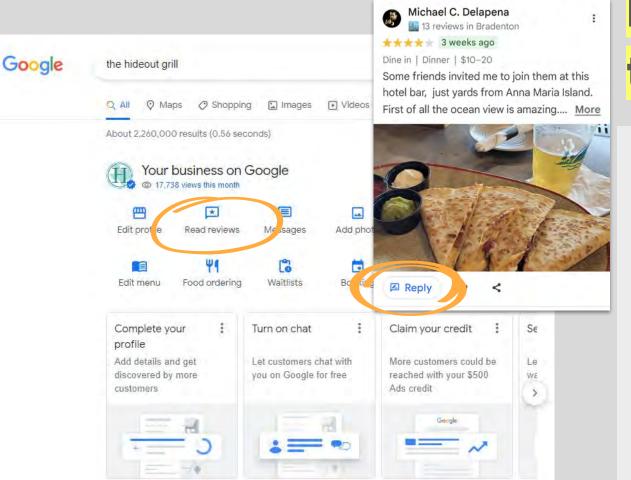

https://uberall.com/en-us/company/press-releases/study-brick-and-mortar-businesses-small-increase-in-online-ratings-boosts-conversion-by-25-percent

Responding to reviews

Select "Read reviews" or use the "Reply" button integrated in the Maps app

# Responding

| -  | Danita Preston<br>Local Guide - 155 reviews - 160 photos                                   |                 |
|----|--------------------------------------------------------------------------------------------|-----------------|
|    | ★ ★ ★ ★ 6 weeks ago                                                                        |                 |
|    | Great brunch. The fish tacos are tasty. The bloody Mary was outstanding!                   |                 |
| Ð, | The Hideout Grill<br>Owner                                                                 |                 |
|    | Replying publicly                                                                          |                 |
|    |                                                                                            | 0 / 4000        |
|    | This customer will be notified about your reply, and it will be publicly visible on your B | usiness Profile |
|    |                                                                                            |                 |
|    |                                                                                            | Reply           |
|    |                                                                                            |                 |