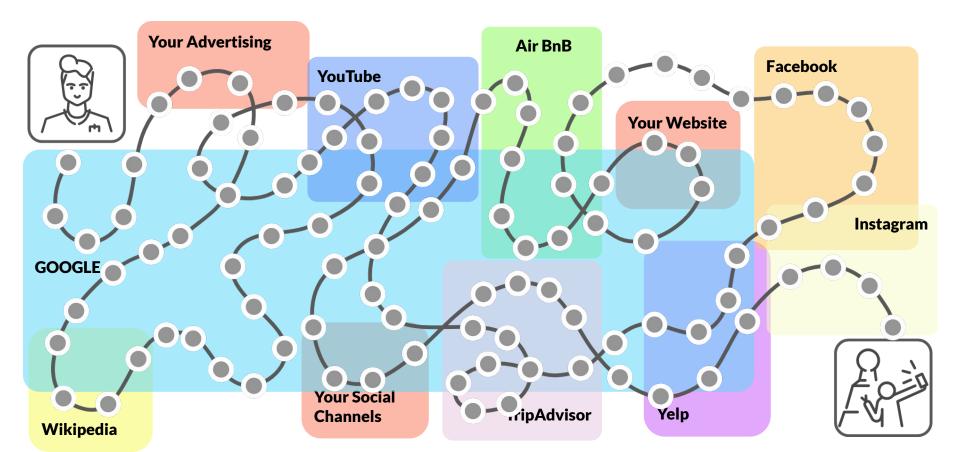

### **Meet Your Customer WHERE THEY ARE**

### Where Will You Make Your First Impression

# Your Google Business Profile is the single most significant source of organic exposure for your business online.