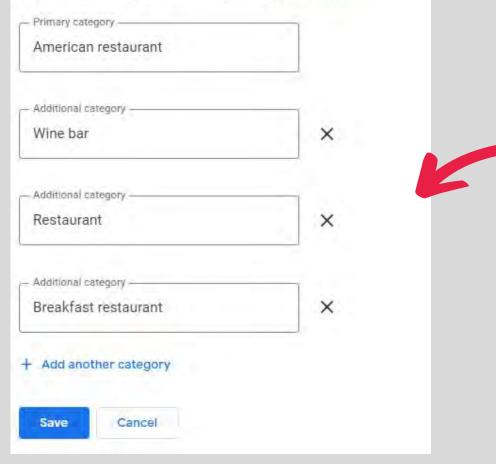

### **2. Categories Matter**

Adding relevant categories can significantly expand where a business shows up because it matches more searches

|     |                   | Category                                                          |     | 1 Search     |
|-----|-------------------|-------------------------------------------------------------------|-----|--------------|
|     |                   | Categories describe what your business is, what it does or sells. | not | 1 Maps       |
| 191 | 9 R               | Primary category                                                  |     | emove this l |
|     | nic re:<br>dining | Organic restaurant                                                |     |              |
|     |                   | Additional categories                                             |     | information  |
| 0   | 10)<br>009        | Fine dining restaurant                                            | ×   | Enter        |
|     |                   | seaf                                                              | ×   |              |
| 0   | Ad                | Seafood farm                                                      |     | Enter        |
| 0   | Sui               | Seafood market                                                    |     | <b>E</b> 4.  |
| 9   | Mc                | Seafood restaurant                                                |     | Enter        |
|     | We                | Seafood wholesaler                                                |     | none         |
|     | Friday<br>Sature  | oodrood donisdriftootdurunt                                       |     |              |
|     | Satur             | Dried seafood store                                               |     |              |
|     | 4/16/             | 18 11:30 am-2:30 pm                                               |     |              |

### Edit Categories There are over 4000 categories to choose from - and they fluctuate by +/-30 or so each year, but you're limited to

what's available.

Look for "Edit profile" then "Business category" under "About"

#### Business category

Help customers find your business by industry. Learn more

míles

After choosing a primary category you are allowed to select 9 more additional categories to support the listing.